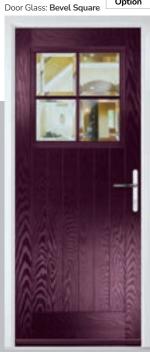

# **Pinehurst**

Door Glass: 4 Bevel Square

Door Colour: Azure Door Glass: Artemis

Door Glass: Belgravia

Door Colour: Citrine

Door Colour: Bahia Blue

Door Glass: Cubic

Door Colour: Dusky Pink

#### 4 Bevel

A simple glass design combining 4 clear bevelled glass squares and blackened caming that allows the light to flood.