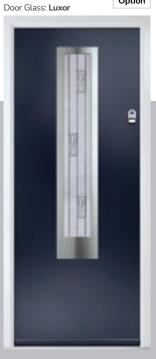

#### Luxor

Intricate laser cut brushed stainless steel is inset within each triple glazed panel and located with zinc joining strips. A heavily embossed backing glass offers good levels of privacy.