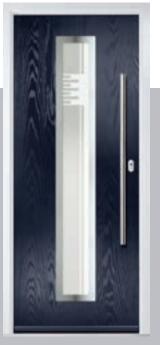

# Augusta

With its simple, slim glazed panel and parallel pull handle, the Augusta has a clean modern style.

Door Colour: **Bolero**Door Glass: **Luxor** 

Door Glass: Impression

Door Colour: Victory Blue
Door Glass: Lotus