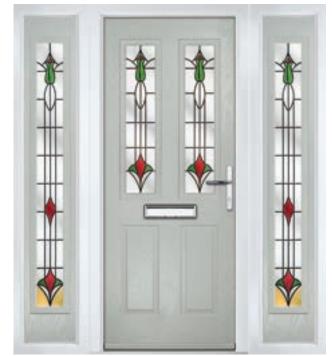

### **Door Styles**

A range of traditional doors designed to replicate the most popular timber doors and come with highly defined mouldings and realistic woodgrain embossing on the surface. Whether for a Victorian home, a modern townhouse or a farmhouse cottage, these doors always enhance the appearance of the entrance.

Traditional

**Farmhouse** Solid Page 38

Merion Page 40

Merion 4Grid Page 40

Stable Door Page 42

Sidepanels Page 80

A selection of modern styles created from our newly engineered flush 3/4 lite finish and ever-popular flush finish. Featuring a mixture of angular and rounded mouldings, this collection perfectly suits our Standard, Flat Grained and Inox Stainless Steel cassettes.