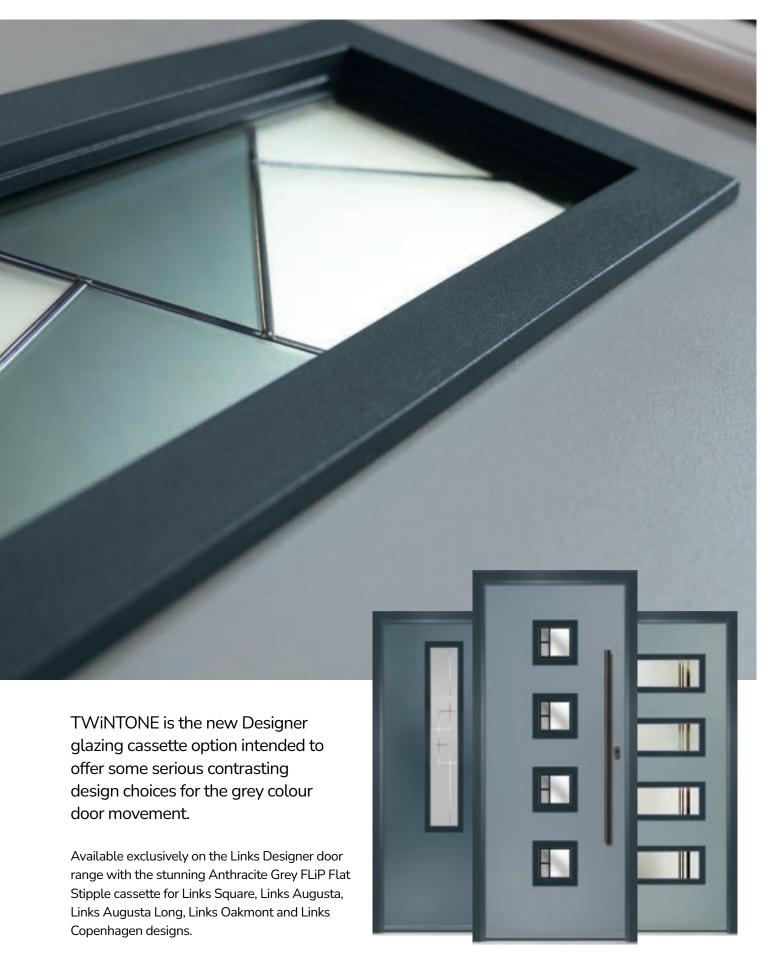

#### Monza II Inox Monaco

A new METALLiC finish is available exclusively across the FLiP Flat Stipple cassette range. Using the latest paint technology, METALLiC adds a bit of shine to further enhance the ultimate Designer door, Links.

Available for Links Square, Links Augusta, Links Augusta Long, Links Oakmont and Links Copenhagen designs.

# - TWINTONE

Door Colour: Anthracite Grey Door Glass: Skyfall

Door Colour: Stormy Seas Door Glass: Graphite

Door Colour: Clay

Inox Nice

Door Colour: Very Berry

Inox Nice

Silver Option