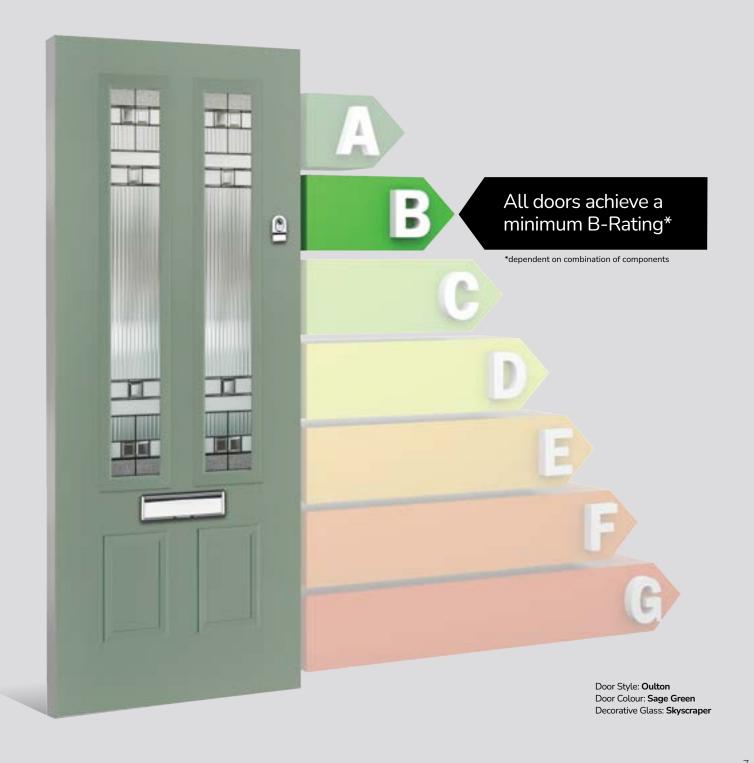

mpact of your door is enhanced by your choice of glass. Depending on the style, the units will be either a double or triple glazed unit. The FLiP® glazing cassette system passes PAS 24:2016 security attack tests.

All glass units supplied are laminated & comply with Approved Document Q specification that the glazing unit needs to contain one pane of class P1A (EN356) glass, which must be 6.8mm, security laminated.

### **Thermal Performance**

The ORiGINAL® composite doors are thermally efficient by design.

The warm foam core allows the door to have a significantly better 'U' value than any other option on the market, meaning your entranceway is more thermally efficient with ORiGINAL.

Our full door range complies with Document L and the requirements of the current Building Regulations.



### **Door Finishes**

The ORiGINAL® composite door is the minimal-maintenance alternative to traditional door materials. It has reinforced GRP skins, finished in either woodgrain or an exclusive smooth/etched finish that perfectly matches aluminium and delivers kerb appeal for any property. The ORiGINAL® door outperforms other market alternatives with outstanding thermal performance. Inside, the PU foam core reduces heat loss and is encased by an LVL (Laminated Veneer Lumber) subframe to provide strength and rigidity. The door protects the home from the elements and will have minimal thermal expansion and contraction rates under extreme temperature variations which is perfectly normal.





#### **Exclusive Glazing Cassettes**

The ORiGINAL® Composite door range uses FLiP®, an exclusive