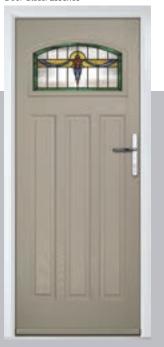

## Carnoustie

including Birkdale and Penina options

Our most popular composite door option which is now available in a choice of three glazing styles.

Doorstyle Options

Penina

Door Colour: Slate

Door Glass: Birchwood

Door Colour: Stormy Seas

Door Glass: Louisiana

Door Colour: Chartwell Green

Door Glass: Milan

Door Colour: Twilight

Door Glass: Lanesborough Blue

Door Colour: Anthracite Grey

Door Glass: Cubic