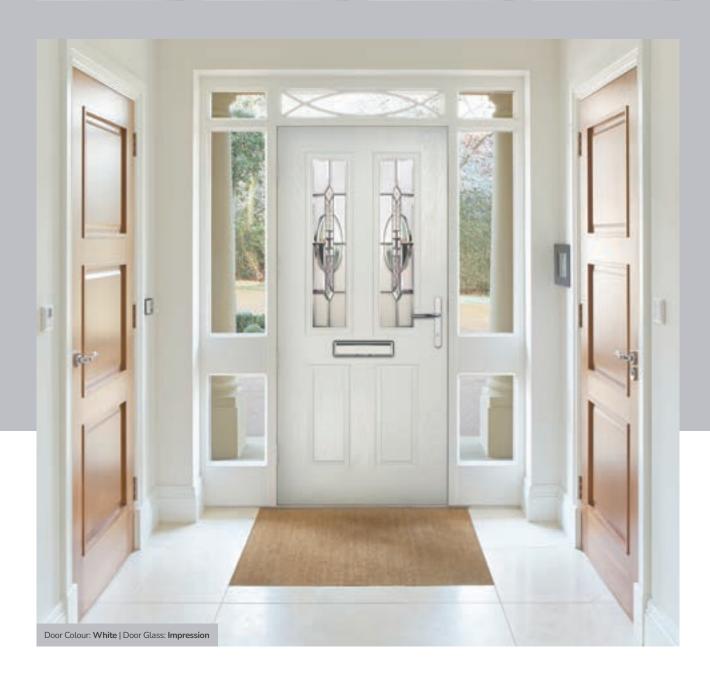

Door Glass: Bloomsbury

Door Glass: Impression

Door Colour: Clay

Door Glass: Optimal

9Grid Option

Door Glass: Metropolis

Door Colour: Mulberry

Door Glass: Trio Diamond