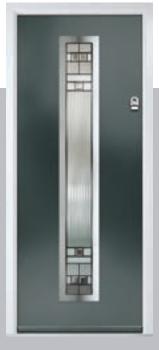

#### **Inox Nice**

The Inox Nice door offers a Mediterranean style with four decorative lites that allow the light to stream in.

Door Colour: Clay

Door Glass: Vector (Black Only)

Door Colour: Anthracite Grey
Door Glass: Mercury