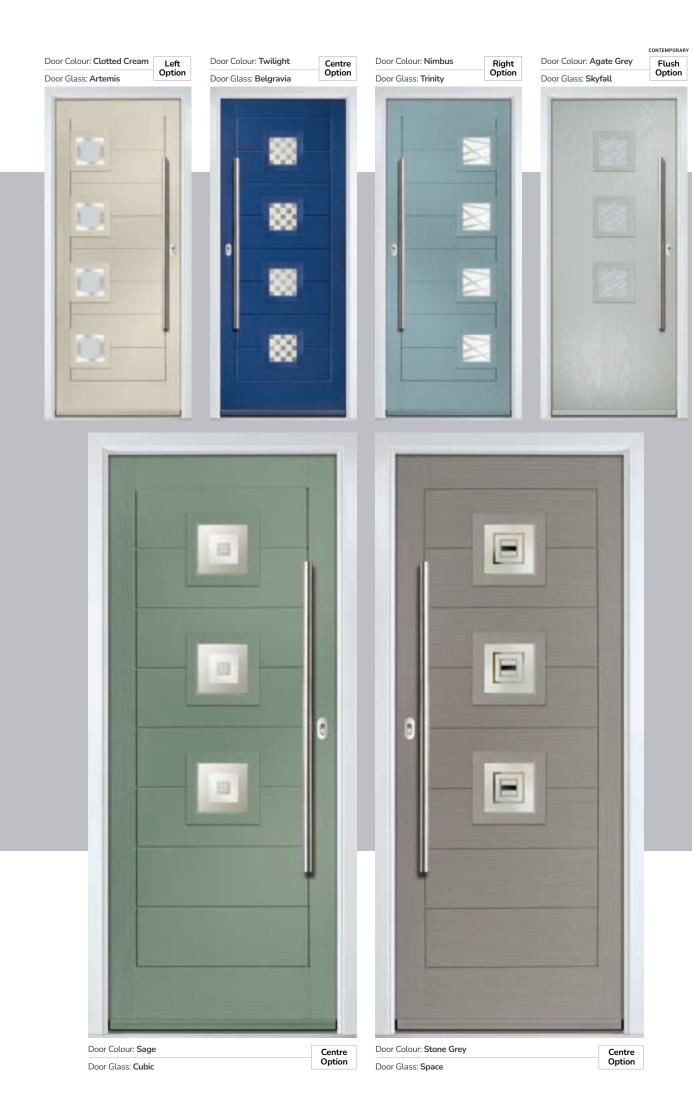

#### Monza II Oakmont

The Oakmont design beautifully complements the horizontal panels of the Monza II slab with bold rectangular glazing apertures.

Door Colour: Stormy Seas Door Colour: Florida Door Colour: Slate Door Colour: Azure Door Glass: Cubic Door Glass: Skyfall Door Glass: Tron Door Glass: Lotus 8 

Door Colour: Moonshine

Door Glass: Belgravia

Door Colour: Citrine

Door Glass: **Tectronic** 