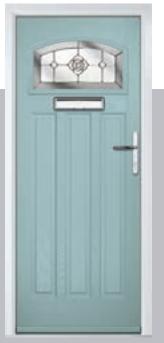

## Carnoustie

including Birkdale and Penina options

Our most popular composite door option which is now available in a choice of three glazing styles.

Doorstyle Options

Penina

Door Colour: Slate

Door Glass: Birchwood

Door Colour: Stormy Seas

Door Glass: Louisiana

Door Colour: Chartwell Green

Door Glass: Milan

Door Colour: Twilight

Door Glass: Lanesborough Blue

Door Colour: Anthracite Grey

Door Glass: Cubic