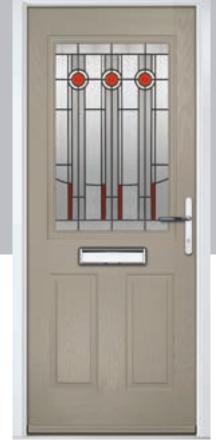

## **Eaton**

including Knightsbridge and Tatton options

Our newest door style is a perfect traditional design with brand-new grain detailing, available as Eaton, Knightsbridge and Tatton.

Doorstyle Options