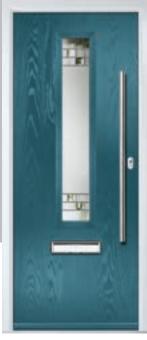

Louisiana

TRADITIONAL

### Vilamoura

The inline slim glazing details on the Vilamoura door is inspired by the European door look.









Door Colour: Anthracite Grey

Door Glass: Louisiana



Door Colour: **Agate Grey**Door Glass: **Graphite** 



Door Colour: Emerald

Door Glass: Cubic



Door Colour: French Blue

Door Glass: Birchwood

Farmhouse Option TRADITIONAL

CONTEMPORARY





Door Colour: Mulberry Door Glass: Victorian Border



#### I GRAINED CONTEMPORARY DOORS

#### **Oakmont**

including Copenhagen option

A stunning design using colour matched cassettes for all colour options.







# Augusta

With its simple, slim glazed panel and parallel pull handle, the Augusta has a clean modern style.









Door Colour: **Bolero**Door Glass: **Luxor** 



Door Glass: Impression



Door Colour: Victory Blue
Door Glass: Lotus



Door Colour: Citrine

Door Glass: Louisiana

Door Colour: **Slate** 

Door Glass: Skyscraper



Door Colour: Bahia Blue
Door Glass: Athena



Door Colour: Clay

Door Glass: Impression



Door Colour: Olive Grove

Door Glass: Trio Diamond



I GRAINED CONTEMPORARY DOORS

# **Augusta Long**









#### **Inox Nice**

The Inox Nice door offers a Mediterranean style with four decorative lites that allow the light to stream in.







Door Colour: Clay

Door Glass: Vector (Black Only)



Door Colour: Anthracite Grey
Door Glass: Mercury



Door Colour: Silver Grey
Door Glass: Graphite



Door Colour: Sage

Door Glass: Cubic

Black Option Links Option Door Colour: Very Berry
Door Glass: Cubic



Links Option

Door Colour: Nimbus

Door Glass: Merc