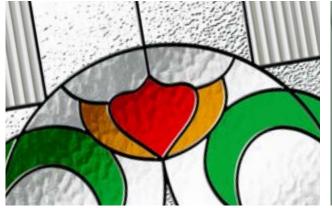

#### Lavish

Our most traditional design, the Edwardian-era, Savoy glass option combines timeless green, amber and red colourways with on-trend fluted glass. The glass pieces are combined with a subtle black caming and encapsulated inside the glass unit.