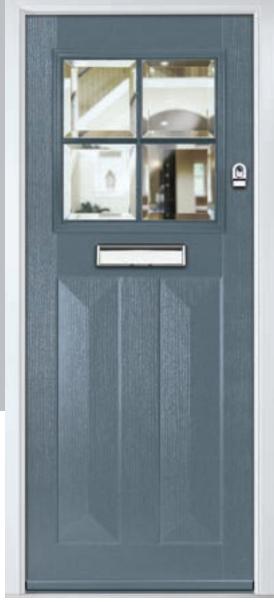

# Turnberry including 11Grid option

The large arched glazed area of the Turnberry can also be enhanced with the GridLite option.

Doorstyle Options

11Grid

Door Glass: Onyx

Door Colour: Chartwell Green

Door Colour: Silver Grey

Door Glass: Aztec

11Grid Option

Door Colour: Wedgewood

Door Glass: Optimal