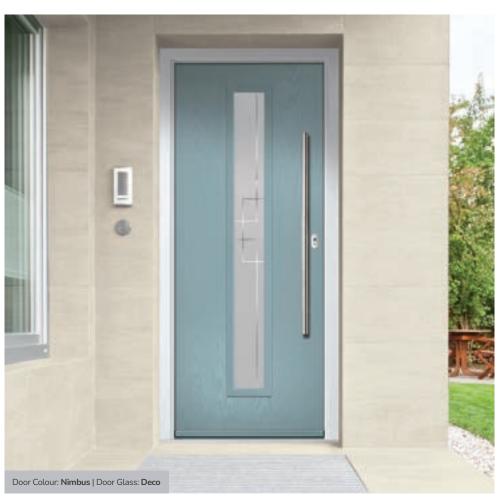

#### Deco

Exclusively commissioned by glass artisans, Deco uses a sophisticated frosted backing glass coupled with clear dividing lines that create a simple, elegant and highly desirable contemporary design.