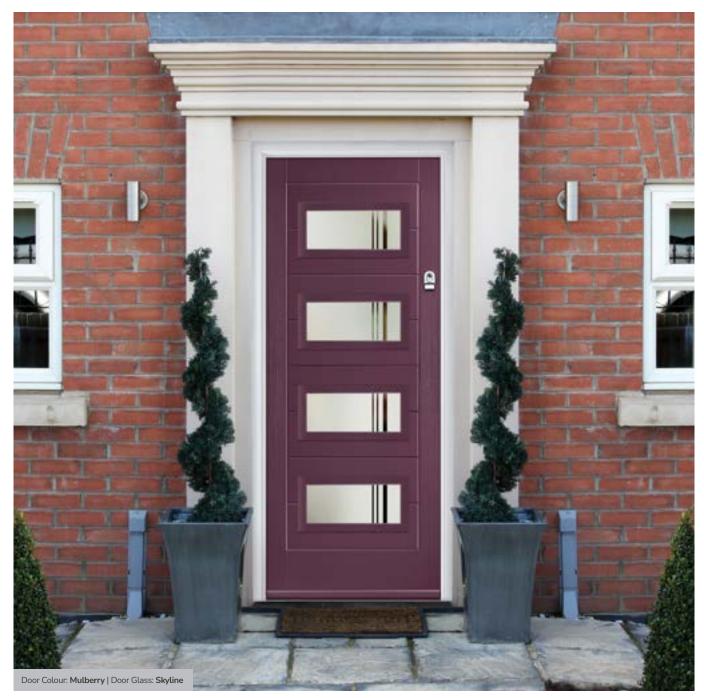

Option

Door Colour: Mulberry

Door Glass: Skyline

Door Colour: Alaskan Birch

Door Glass: Trinity

Black

Option

Door Colour: Victory Blue
Door Glass: Vector (Black Only)