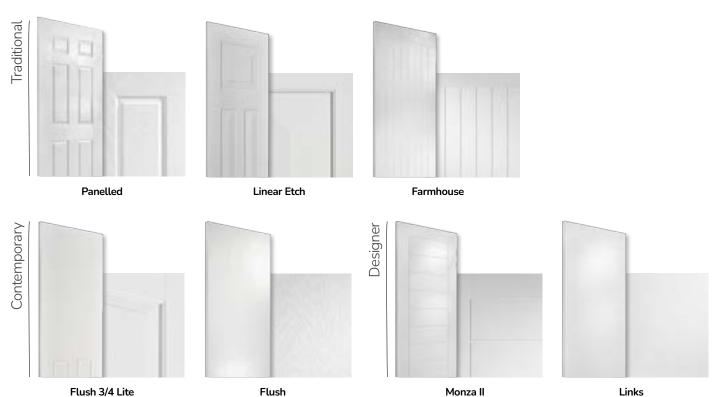

### **Door Finishes**

The ORiGINAL® composite door is the minimal-maintenance alternative to traditional door materials. It has reinforced GRP skins, finished in either woodgrain or an exclusive smooth/etched finish that perfectly matches aluminium and delivers kerb appeal for any property. The ORiGINAL® door outperforms other market alternatives with outstanding thermal performance. Inside, the PU foam core reduces heat loss and is encased by an LVL (Laminated Veneer Lumber) subframe to provide strength and rigidity. The door protects the home from the elements and will have minimal thermal expansion and contraction rates under extreme temperature variations which is perfectly normal.

#### Standard

The traditional choice with a moulded design and a woodgrain finish to suit a more conventional door design.

#### Flat Grained

Be eclectic by combining a woodgrain finish with a modern squared-off flat profile that compliments a contemporary Flush or designer Monza II door.

#### Flat Stipple

The modern one, with a squaredoff flat profile and smooth stippled finish that perfectly matches Links, our aluminiumeffect composite door.