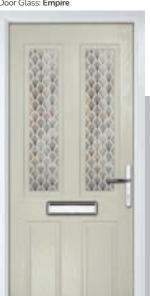

Eaton Solid

Door Glass: Casino

Tatton Option

Door Colour: Cotswold

Door Glass: Empire

KBridge Option Door Colour: **Anthracite Grey**Door Glass: **Louisiana** 

Tatton Option Door Colour: Victory Blue

KBridge Solid Door Colour: Clotted Cream
Door Glass: Skyscraper