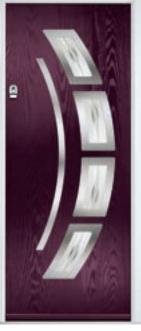

# Monza II Augusta Long

A stunning modern design features linear etched detailing, a panelled moulding design and stunning full-length piece of glass for extra wow.

Augusta Long

Solid

# Monza II Augusta

Linear, angular and modern, Monza II Augusta is a stunning design with a focal point of glass that really steals the show.

Doorstyle Options

Augusta

Solid