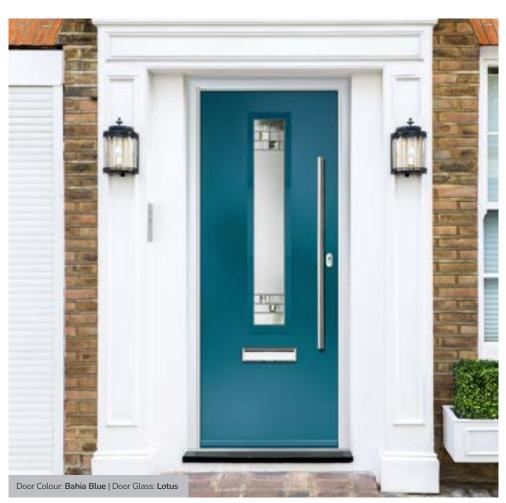

#### Lotus

Using the 'weld-free' chrome finish aluminium cames, combined with bevelled glass pieces and etched Millenium glass, Lotus is a truly stunning yet simple design.