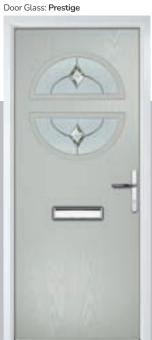

## **Troon**

including Muirfield option

The traditional six-panel door can be enhanced with either two or four small glazing details.

Doorstyle Options

Solid

Door Colour: Very Berry

Door Glass: Prestige

Door Glass: Hathaway

Door Colour: Anthracite Grey

Trending Colours

Door Glass: Louisiana

Door Colour: Putty

Door Glass: Trio Diamond

Door Colour: Chartwell Green

Door Glass: Belgravia

Muirfield Option