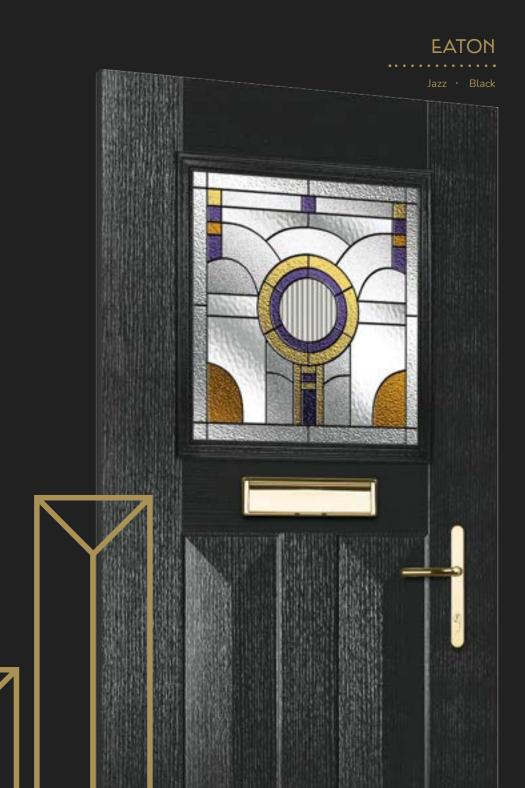

# NOiR

Introducing NOiR, a brand-new aesthetic concept designed to elevate our latest door range, Eaton. Inspired by the dark glamour and effortless style of the roaring 20's, the NOiR theme combines stunning new pieces of glass with specially selected shades, Black, Black Ash Brown and Anthracite Grey, to bring the designs within the Eaton collection to life.

#### Jazz

Inspired by the striking glass designs of the Art Deco period, the combination of glass textures, colours and flowing lines makes a bold statement and focal point for your door.

Lanesborough

Genuine coloured Spectrum Glass with blackened cames combine to create this stunning leadlight design, reminiscent of the Victorian era. With Lanesborough, you can now have all the benefits of traditional leadlights, with the performance and thermal properties you would expect in your door. Available in 3 border colours: Amber. Blue or Green.