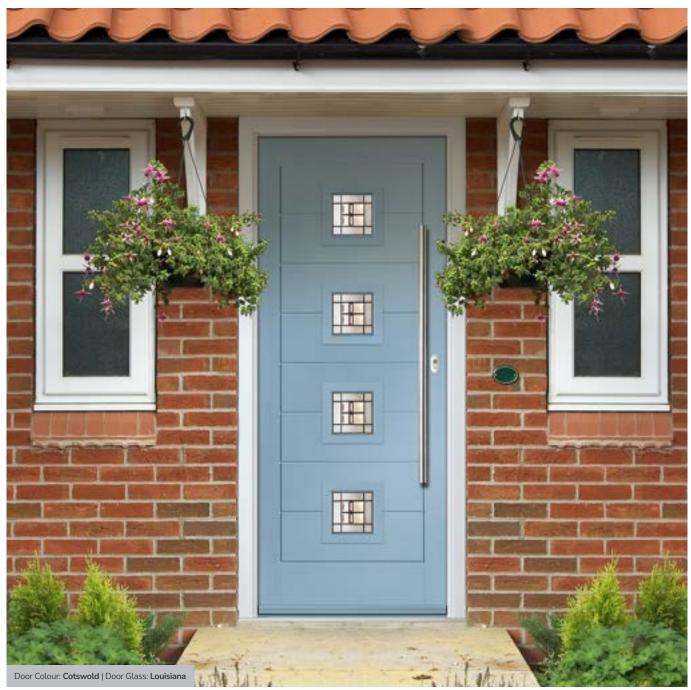

#### Cotswold

A more heavily textured pattern resembling water cascading over a surface. It is one of our most popular patterns and is especially suitable for doors that require higher levels of privacy.