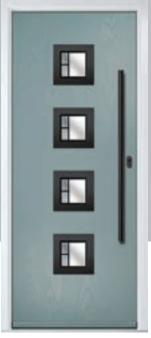

# Monza II Square

This modern design is brought to life with clean lines and crisp edges, available with three or four glazing apertures.

Doorstyle Options

Square 4

Square 3