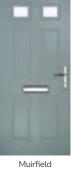

## **Troon**

including Muirfield option

The traditional six-panel door can be enhanced with either two or four small glazing details.

Doorstyle Options

Solid

Door Colour: Very Berry

Door Glass: Prestige

Door Glass: Hathaway

Door Colour: Anthracite Grey

Trending Colours

Door Glass: Louisiana

Door Colour: Putty

Door Glass: Trio Diamond

Door Colour: Chartwell Green

Door Glass: Belgravia

Muirfield Option