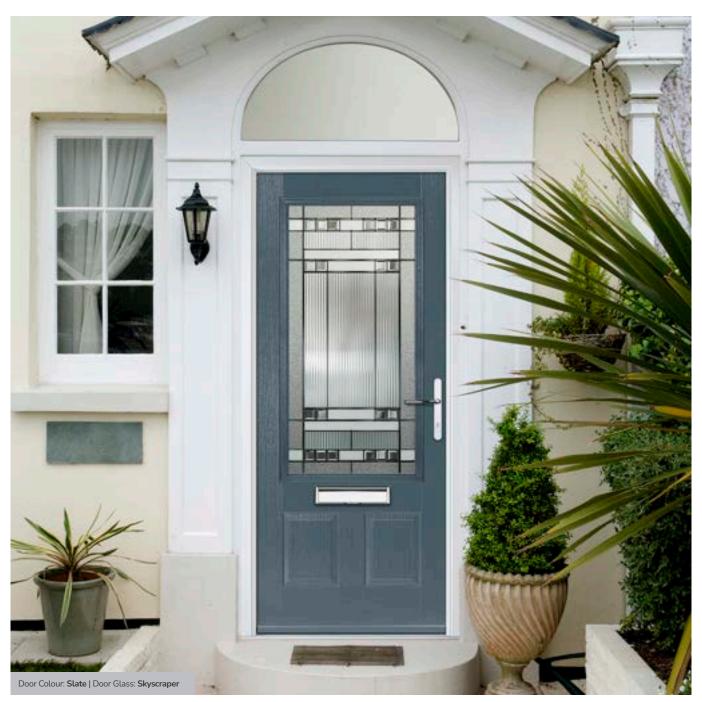

### Features & Benefits

**Performance** 

The ORiGINAL® composite door offers a truly appealing entrance for any home, with a high-definition smooth or grained GRP outer skin that will look stunning for years to come.

Colours

With our high-performance paint technology, we can offer any colour door which can even complement the colour options on frames. This provides a fantastic choice for your home. In most cases the doors come in white as standard on the internal side, however, the options are endless, so get creative with colour and choose something different for the internal side.

The visual impact of your door is enhanced by your choice of glass. Depending on the style, the units will be either a double or triple glazed unit. The FLiP® glazing cassette system passes PAS 24:2016 security attack tests.