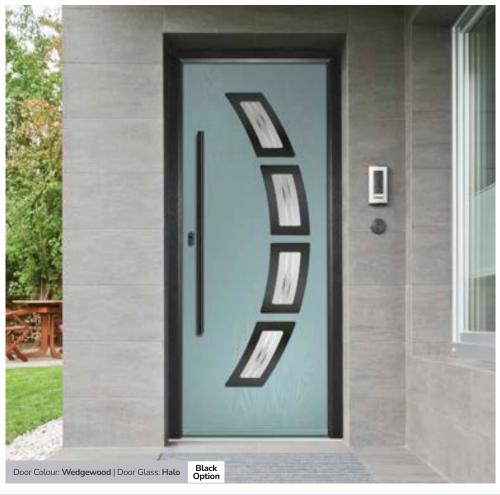

#### **Inox Barcelona**

The sweeping Barcelona design 'oozes' sophistication and is a popular option. Available with or without curve panel.

Door Colour: Stormy Seas Door Glass: Tokyo

Left Option

Door Colour: Very Berry Door Glass: Halo

Right Option

Door Colour: Anthracite Grey Door Glass: Louisiana

Door Colour: Black

FLiP Cassette Option