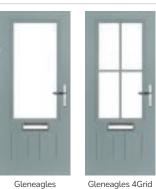

# Gleneagles including Grove and Kings option

Our popular Gleneagles design has been updated to feature a brand-new linear etch grain and is available as a single or grid glazing unit, as well as new designs Oulton, Kings and Grove.

Doorstyle Options

Door Colour: Agate Grey

Door Glass: Palazzo

Door Glass: Louisiana

Door Glass: Impression

Door Colour: Mulberry

Door Glass: Victorian Border

Trending Colours