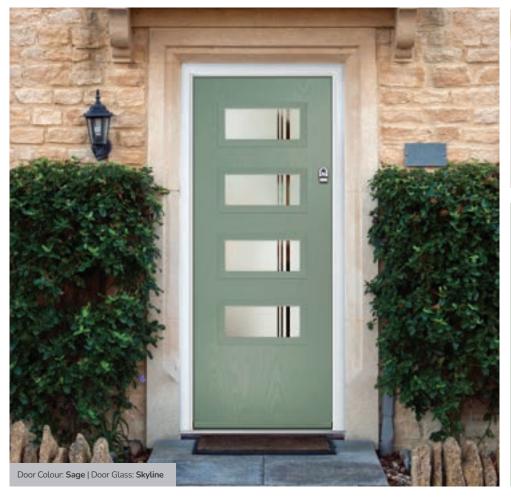

#### Monza II Inox Nice

The epitome of modern, the combination of the Monza II slab and Inox cassettes in the Nice design creates something fresh and intriguing.

Door Colour: Silver Grey

Door Glass: Graphite

#### Skyline

A simplistic yet strikingly modern glass design, Skyline uses a combination of multi-width clear lines against a background of delicately sandblasted glass.