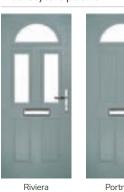

# Riviera

including Portrush and Sunburst options

A traditional favourite with just a hint of modern, the Riviera is also available in Portrush and Sunburst options shown below.

Doorstyle Options

Portrush