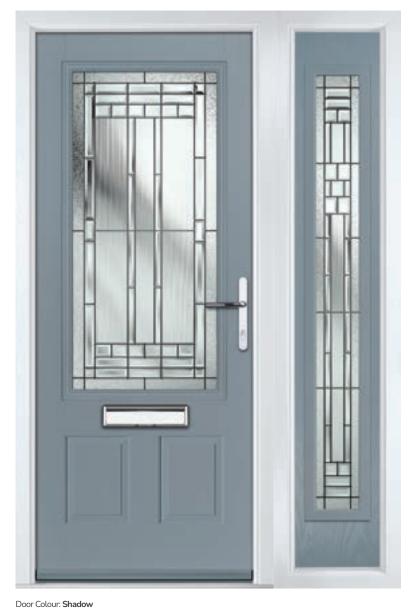

# **Lytham** including 4Grid and 9Grid options

With its large glazed area, the Lytham lets light flood through. Also available with GridLite and our unique integral blind option.

Doorstyle Options

Door Colour: **Shadow** 

Door Glass: Bloomsbury

Door Glass: Impression

Door Colour: Clay

Door Glass: Optimal

9Grid Option

Door Glass: Metropolis

Door Colour: Mulberry

Door Glass: Trio Diamond

Door Colour: Moonshine

Door Glass: Optimal

4Grid Option