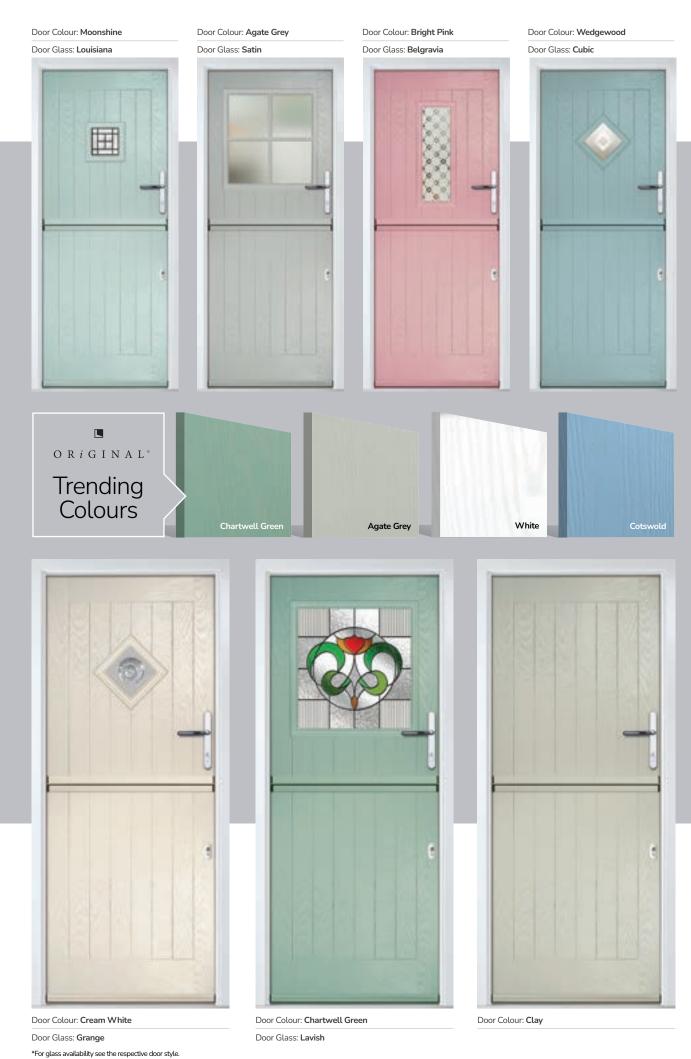

Colours

With our high-performance paint technology, we can offer any colour door which can even complement the colour options on frames. This provides a fantastic choice for your home. In most cases the doors come in white as standard on the internal side, however, the options are endless, so get creative with colour and choose something different for the internal side.

# PAiNT allows us to colour match anything

Yes. Anything.

With our high-performance paint technology we can offer any colour door you desire.