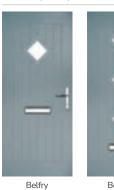

# **Belfry** including Pevero option

The Belfry has a unique 'offset etched' detailing and comes in multiple glazing styles.

Doorstyle Options

Belfry 3

Pevero