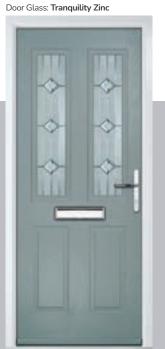

Door Glass: **Kew** 

Door Glass: Essence

Door Glass: Tranquility Zinc

ORiGINAL°

Trending Colours

Door Glass: Tiffany

Door Colour: Clay

Door Glass: Hathaway