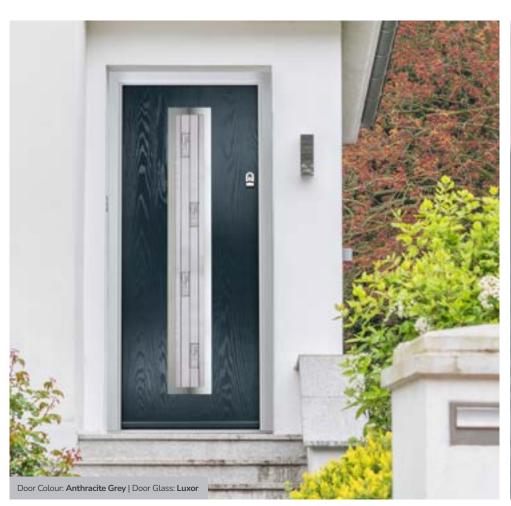

# Augusta

With its simple, slim glazed panel and parallel pull handle, the Augusta has a clean modern style.

Door Colour: **Bolero**Door Glass: **Luxor** 

Door Glass: Impression

Door Colour: Victory Blue
Door Glass: Lotus