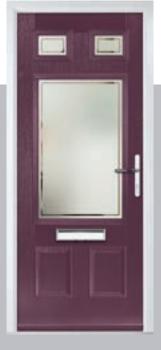

Door Colour: Anthracite Grey

Trending Colours

Door Glass: Louisiana

Door Colour: Putty

Door Glass: Trio Diamond

Door Colour: Chartwell Green

Door Glass: Belgravia

Muirfield Option