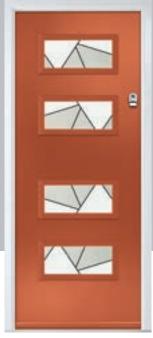

KBridge Option

Door Glass: Skyscraper

Tatton Option

Door Colour: Blue

Door Glass: **Geometric** 

KBridge Option

Door Colour: **Dusky Pink** 

Door Glass: Palazzo