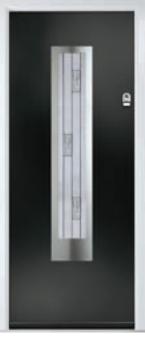

Security

We take security very seriously. The ORiGINAL® composite door comes with security features which stand up to current and future security standards, including PAS 24 in line with Approved Document Q. We recommend the use of multipoint locks (locks should always be engaged so the door is not left just on the latch) and security hardware including TS007 high security cylinders and handle combinations and TS008 letterplates.

A slam shut lock option is available for a contemporary look, however, please note that slam shut locks should be used with caution as the operation of these may not suit certain individuals. We recommend an aluminium lock strip is used in conjunction with heritage locking systems.