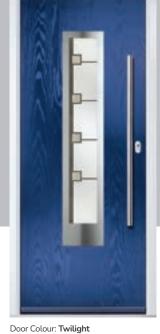

Door Colour: Stormy Seas

Door Glass: Louisiana

Door Colour: Chartwell Green

Door Glass: Milan

Door Colour: Twilight

Door Glass: Lanesborough Blue

Door Colour: Anthracite Grey

Door Glass: Cubic