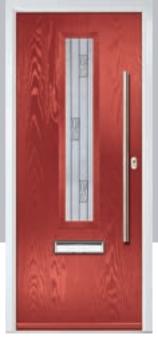

inole 4

Seminole 3













Door Colour: Anthracite Grey

Door Glass: Louisiana

TRADITIONAL

### Vilamoura

The inline slim glazing details on the Vilamoura door is inspired by the European door look.









Door Colour: Anthracite Grey

Door Glass: Louisiana



Door Colour: **Agate Grey**Door Glass: **Graphite** 



Door Colour: Emerald

Door Glass: Cubic



Door Colour: French Blue

Door Glass: Birchwood

Farmhouse Option TRADITIONAL

CONTEMPORARY





Door Colour: Mulberry Door Glass: Victorian Border



#### I GRAINED CONTEMPORARY DOORS

#### **Oakmont**

including Copenhagen option

A stunning design using colour matched cassettes for all colour options.







# Augusta

With its simple, slim glazed panel and parallel pull handle, the Augusta has a clean modern style.









Door Colour: **Bolero**Door Glass: **Luxor** 



Door Glass: Impression



Door Colour: Victory Blue
Door Glass: Lotus



Door Colour: Citrine

Door Glass: Louisiana

Door Colour: **Slate** 

Door Glass: Skyscraper



Door Colour: Bahia Blue
Door Glass: Athena



Door Colour: Clay

Door Glass: Impression



Door Colour: Olive Grove

Door Glass: Trio Diamond



I GRAINED CONTEMPORARY DOORS

# **Augusta Long**









#### **Inox Nice**

The Inox Nice door offers a Mediterranean style with four decorative lites that allow the light to stream in.







Door Colour: Clay

Door Glass: Vector (Black Only)



Door Colour: Anthracite Grey
Door Glass: Mercury



Door Colour: Silver Grey
Door Glass: Graphite



Door Colour: Sage

Door Glass: Cubic

Black Option Links Option Door Colour: Very Ber