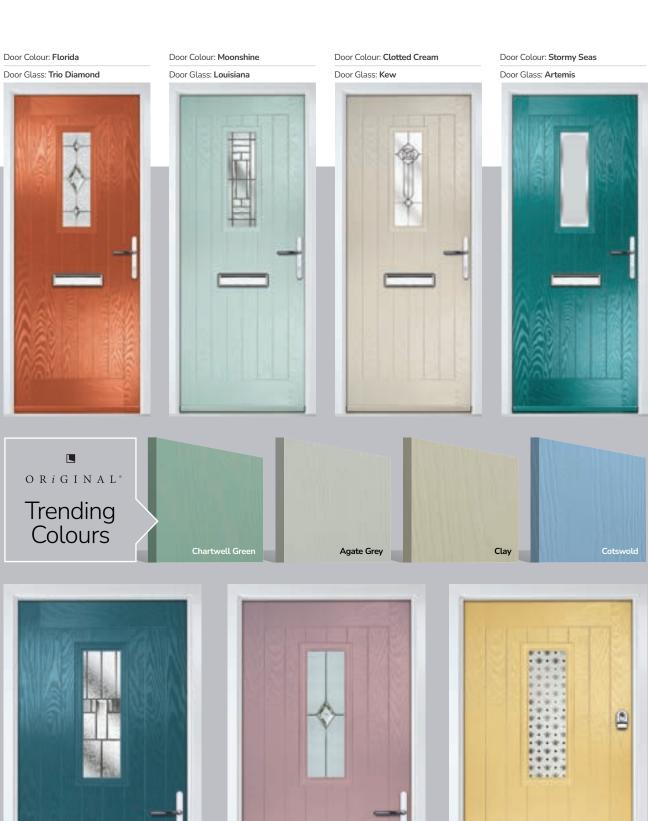

Door Colour: Stormy Seas

Door Glass: Louisiana

Door Colour: Chartwell Green

Door Glass: Milan

Door Colour: Twilight

Door Glass: Lanesborough Blue

Door Colour: Anthracite Grey

Door Glass: Cubic

Door Colour: Cotswold

Door Glass: Astoria

Door Colour: Bolero

Door Glass: Diamonte

Door Colour: Victory Blue
Door Glass: Trio Diamond

Penina Option

Door Colour: California

Door Colour: Sage

Door Colour: Anthracite Grey

Trending Colours

Door Glass: Louisiana

Door Colour: Putty

Door Glass: Trio Diamond

Door Colour: Chartwell Green

Door Glass: Belgravia

Muirfield Option