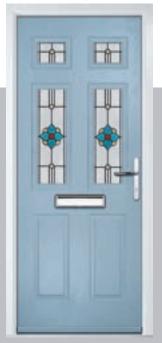

## **Eaton**

including Knightsbridge and Tatton options

Our newest door style is a perfect traditional design with brand-new grain detailing, available as Eaton, Knightsbridge and Tatton.

Doorstyle Options

Tatton

Door Colour: **Agate Grey**Door Glass: **Satin** 

Tatton 9Grid Door Colour: Mulberry
Door Glass: Casino

Door Colour: Black Ash Brown
Door Glass: Metropolis

Door Colour: **Sage**Door Glass: **Louisiana** 

KBridge Option

Door Glass: Skyscraper

Tatton Option

Door Colour: Blue

Door Glass: **Geometric** 

KBridge Option

Door Colour: **Dusky Pink** 

Door Glass: Palazzo

Eaton Solid

Door Glass: Casino

Tatton Option

Door Colour: Cotswold

Door Glass: Empire

KBridge Option Door Colour: **Anthracite Grey**Door Glass: **Louisiana** 

Tatton Option Door Colour: Victory Blue

KBridge Solid Door Colour: Clotted Cream
Door Glass: Skyscraper