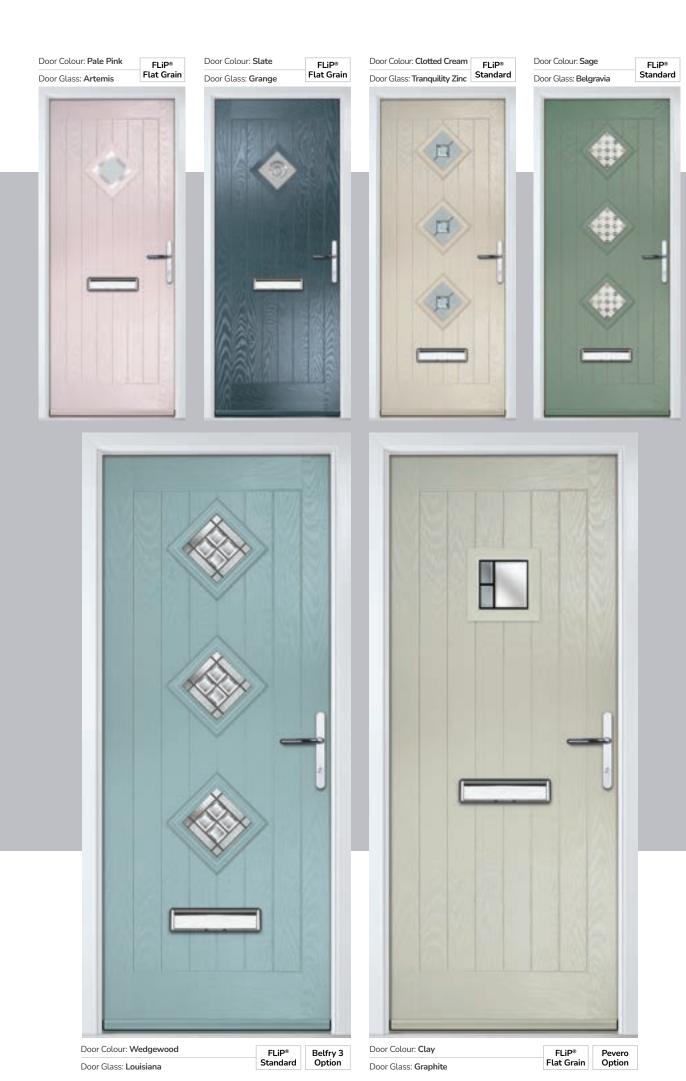

# **Belfry** including Pevero option

The Belfry has a unique 'offset etched' detailing and comes in multiple glazing styles.

Doorstyle Options

Belfry 3

Pevero