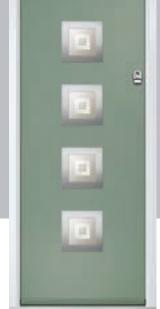

# **Pinehurst**

Door Glass: 4 Bevel Square

Door Colour: Azure Door Glass: Artemis

Door Glass: Belgravia

Door Colour: Citrine

Door Colour: Bahia Blue

Door Glass: Cubic

Door Colour: Dusky Pink

Door Glass: Trinity

FLiP® Standard Cassette Option