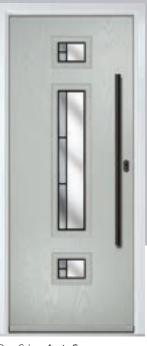

# Monza II Square

This modern design is brought to life with clean lines and crisp edges, available with three or four glazing apertures.

Doorstyle Options

Square 4

Square 3