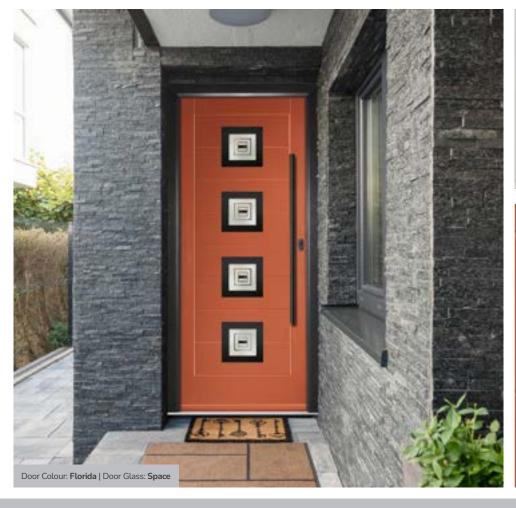

#### Monza II Oakmont

The Oakmont design beautifully complements the horizontal panels of the Monza II slab with bold rectangular glazing apertures.

Door Colour: Stormy Seas Door Colour: Florida Door Colour: Slate Door Colour: Azure Door Glass: Cubic Door Glass: Skyfall Door Glass: Tron Door Glass: Lotus 8 