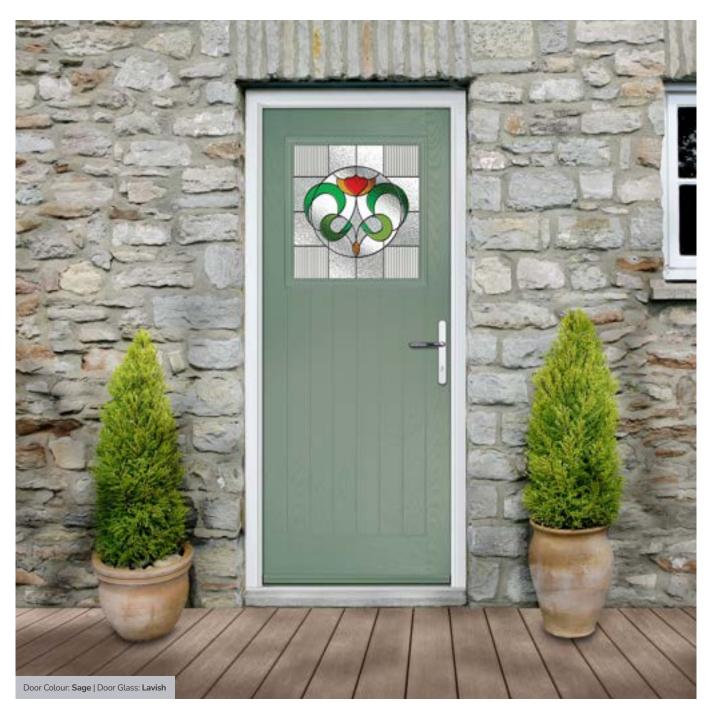

Colours

With our high-performance paint technology, we can offer any colour door which can even complement the colour options on frames. This provides a fantastic choice for your home. In most cases the doors come in white as standard on the internal side, however, the options are endless, so get creative with colour and choose something different for the internal side.

The visual impact of your door is enhanced by your choice of glass. Depending on the style, the units will be either a double or triple glazed unit. The FLiP® glazing cassette system passes PAS 24:2016 security attack tests.