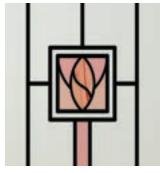

and more modern door settings.



#### Peak

From the unique Jeyda design collection, Peak is a fabulously unique design with an array of colours and textures combined with fine black lines.



#### Quantum

Combining our soft acid etched Difuso glass with the deeper texture of the sandblasted design creates a modern, striking glass perfectly suited for contemporary doors.



#### Skyline

A simplistic yet strikingly modern glass design, Skyline uses a combination of multi-width clear lines against a background of delicately sandblasted glass.



#### Skyscraper

Utilising flat black caming, on trend Fluted glass and simple bevelled glass pieces, the glass design features many of the elements featured in 1930's Manhattan architecture and now seen in the Industrial-Heritage style revival.



#### Soul Pink

The combination of delicate pink colours with varying levels of transparency, combined to create a modern design with a nod to the mid-century modern design style.



#### Spirit Pink

Bold colours and textured glass effects are combined with a beautiful, fused glass motif.



#### Space

Minimalist and stylish, Space is a modern geometric design of an etched glass design, offset with 3-dimensional black glass elements, encapsulated inside a triple glazed unit.



#### Tectronic

A truly contemporary design from our in-house designer Jeyda. The geometric shapes are combined with neutral greys and black glass colours to create a design unlike anything else on the market today.



#### Trinity

The multi-width lines of Difuso soft acid etched glass contrast beautifully with