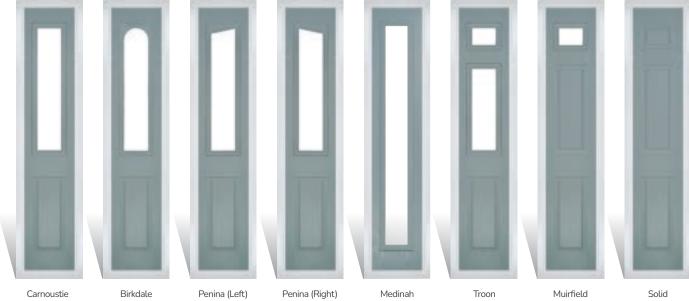

## Carnoustie

including Birkdale and Penina options

Our most popular composite door option which is now available in a choice of three glazing styles.

Doorstyle Options

Penina

Door Colour: Slate

Door Glass: Birchwood

Door Colour: Stormy Seas

Door Glass: Louisiana

Door Colour: Chartwell Green

Door Glass: Milan

Door Colour: Twilight

Door Glass: Lanesborough Blue

Door Colour: Anthracite Grey

Door Glass: Cubic

Door Colour: Cotswold

Door Glass: Astoria

Door Colour: Bolero

Door Glass: Diamonte

Door Colour: Victory Blue
Door Glass: Trio Diamond

Penina Option

Door Colour: California

Door Colour: Sage

Door Glass: Skyscraper

Door Colour: Cream White

Door Glass: Bloomsbury

Birkdale Option Door Colour: **Shadow** 

Door Glass: Metropolis

Door Colour: Very Berry
Door Glass: Belgravia

Door Colour: Silver Grey