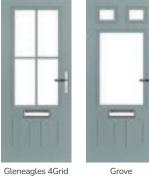

# Gleneagles including Grove and Kings option

Our popular Gleneagles design has been updated to feature a brand-new linear etch grain and is available as a single or grid glazing unit, as well as new designs Oulton, Kings and Grove.

Doorstyle Options

Door Colour: Agate Grey

Door Glass: Palazzo

Door Glass: Louisiana

Door Glass: Impression

Door Colour: Mulberry

Door Glass: Victorian Border

Trending Colours