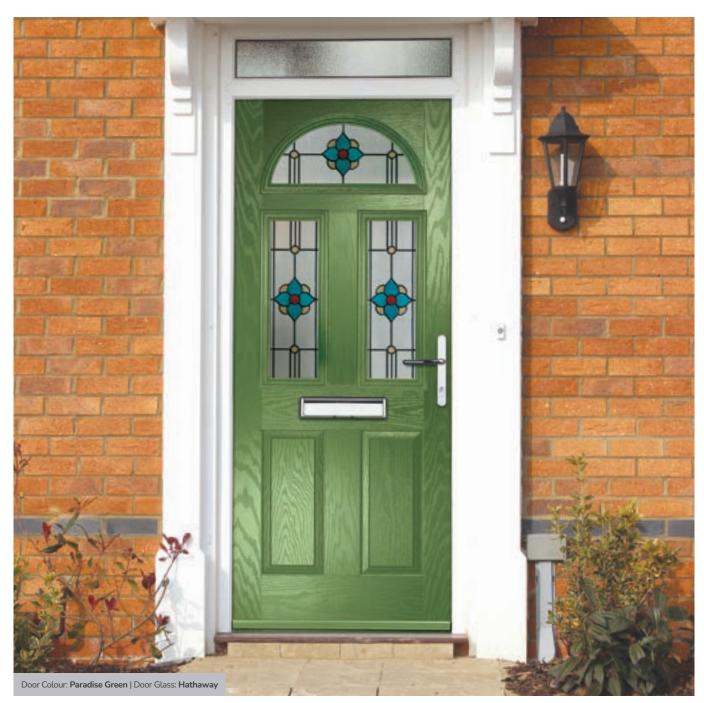

## **Troon**

including Muirfield option

The traditional six-panel door can be enhanced with either two or four small glazing details.

Doorstyle Options

Solid

Door Colour: Very Berry

Door Glass: Prestige

Door Glass: Hathaway

Door Colour: Anthracite Grey

Trending Colours

Door Glass: Louisiana

Door Colour: Putty

Door Glass: Trio Diamond

Door Colour: Chartwell Green

Door Glass: Belgravia

Muirfield Option