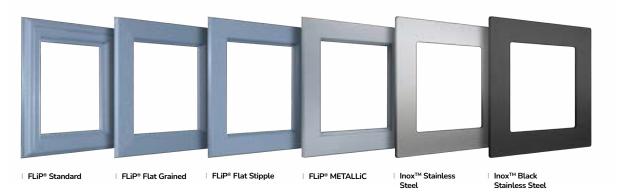

#### **Exclusive Glazing Cassettes**

The ORiGINAL® Composite door range uses FLiP®, an exclusive glazing cassette system with revolutionary Foam in Place technology. We also offer the unique  $Inox^{TM}$  cassette system finished in stainless steel or black matt finish.

#### Standard

The traditional choice with a moulded design and a woodgrain finish to suit a more conventional door design.

#### Flat Grained

Be eclectic by combining a woodgrain finish with a modern squared-off flat profile that compliments a contemporary Flush or designer Monza II door.

#### Flat Stipple

The modern one, with a squaredoff flat profile and smooth stippled finish that perfectly matches Links, our aluminiumeffect composite door.

#### Inox™

For a more European look, choose the stunning  $Inox^{TM}$  stainless steel frames.