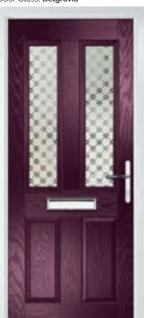

Door Glass: Skyscraper

Door Colour: Cream White

Door Glass: Bloomsbury

Birkdale Option Door Colour: **Shadow** 

Door Glass: Metropolis

Door Colour: Very Berry
Door Glass: Belgravia

Door Colour: Silver Grey

Door Colour: Anthracite Grey

Trending Colours

Door Glass: Louisiana

Door Colour: Putty

Door Glass: Trio Diamond

Door Colour: Chartwell Green

Door Glass: Belgravia

Muirfield Option