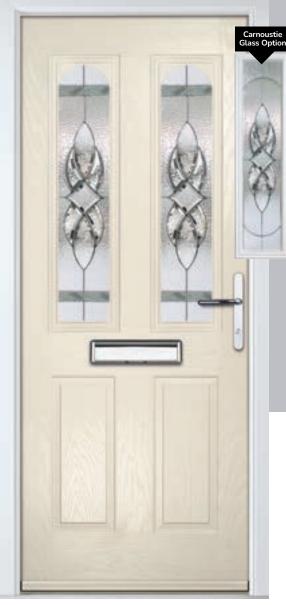

## Carnoustie

including Birkdale and Penina options

Our most popular composite door option which is now available in a choice of three glazing styles.

Doorstyle Options

Penina

Door Colour: Slate

Door Glass: Birchwood