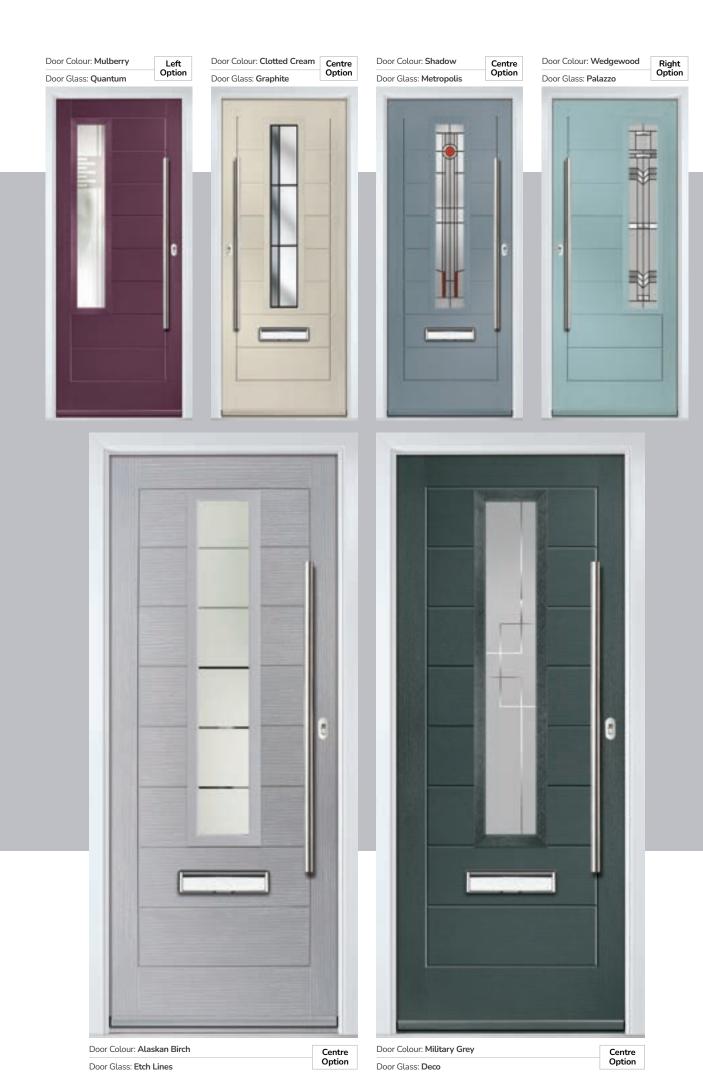

Tatton

Door Colour: **Agate Grey**Door Glass: **Satin** 

Tatton 9Grid Door Colour: Mulberry
Door Glass: Casino

Door Colour: Black Ash Brown
Door Glass: Metropolis

Door Colour: **Sage**Door Glass: **Louisiana** 

KBridge Option

Door Glass: Skyscraper

Tatton Option

Door Colour: Blue

Door Glass: **Geometric** 

KBridge Option

Door Colour: **Dusky Pink** 

Door Glass: Palazzo

Eaton Solid

Door Glass: Casino

Tatton Option

Door Colour: Cotswold

Door Glass: Empire

KBridge Option Door Colour: **Anthracite Grey**Door Glass: **Louisiana** 

Tatton Option Door Colour: Victory Blue

KBridge Solid Door Colour: Clotted Cream
Door Glass: Skyscraper

Tatton 4Grid