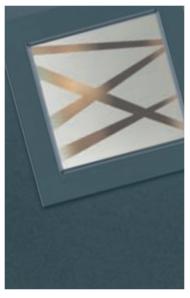

A slam shut lock option is available for a contemporary look, however, please note that slam shut locks should be used with caution as the operation of these may not suit certain individuals. We recommend an aluminium lock strip is used in conjunction with heritage locking systems.