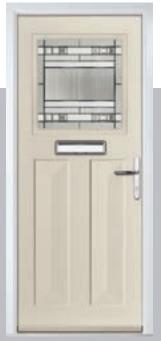

## **Eaton**

including Knightsbridge and Tatton options

Our newest door style is a perfect traditional design with brand-new grain detailing, available as Eaton, Knightsbridge and Tatton.

Doorstyle Options

Tatton

Door Colour: **Agate Grey**Door Glass: **Satin** 

Tatton 9Grid Door Colour: Mulberry
Door Glass: Casino

Door Colour: Black Ash Brown
Door Glass: Metropolis

Door Colour: **Sage**Door Glass: **Louisiana** 