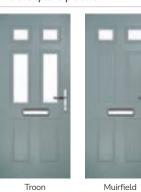

## **Troon**

including Muirfield option

The traditional six-panel door can be enhanced with either two or four small glazing details.

Doorstyle Options

Solid

Door Colour: Very Berry

Door Glass: Prestige

Door Glass: Hathaway

Door Colour: Anthracite Grey

Trending Colours

Door Glass: Louisiana

Door Colour: Putty

Door Glass: Trio Diamond

Door Colour: Chartwell Green

Door Glass: Belgravia

Muirfield Option