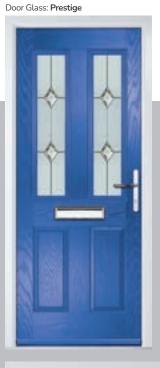

## **Troon**

including Muirfield option

The traditional six-panel door can be enhanced with either two or four small glazing details.

Doorstyle Options

Solid

Door Colour: Very Berry

Door Glass: Prestige

Door Glass: Hathaway

Door Colour: Anthracite Grey

Trending Colours

Door Glass: Louisiana

Door Colour: Putty

Door Glass: Trio Diamond

Door Colour: Chartwell Green

Door Glass: Belgravia

Muirfield Option