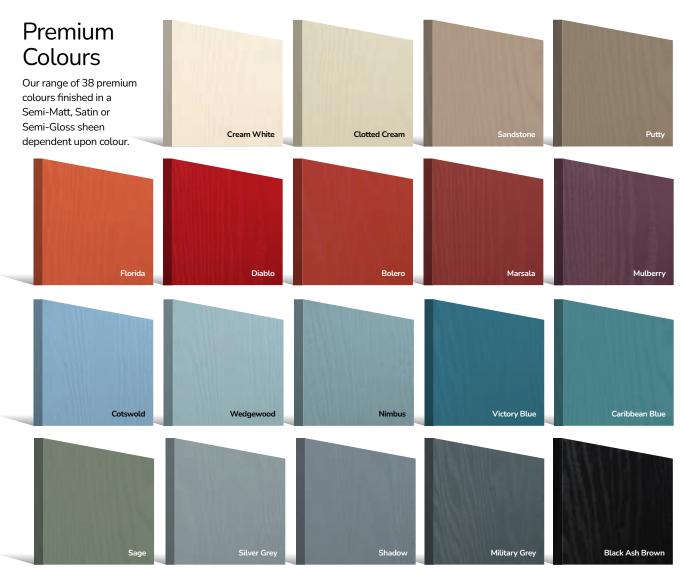

Colours

With our high-performance paint technology, we can offer any colour door which can even complement the colour options on frames. This provides a fantastic choice for your home. In most cases the doors come in white as standard on the internal side, however, the options are endless, so get creative with colour and choose something different for the internal side.