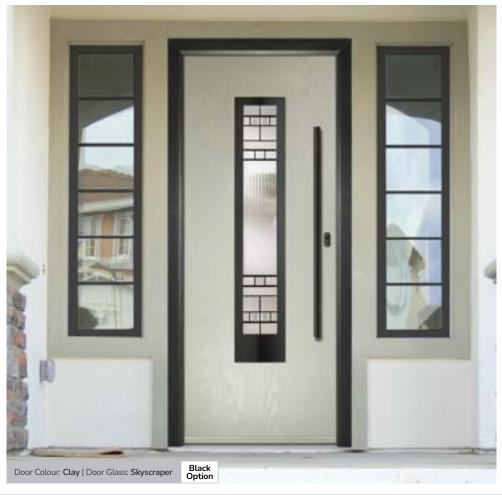

## **Eaton**

including Knightsbridge and Tatton options

Our newest door style is a perfect traditional design with brand-new grain detailing, available as Eaton, Knightsbridge and Tatton.

Doorstyle Options

KBridge Option

Door Glass: Skyscraper

Tatton Option

Door Colour: Blue

Door Glass: **Geometric** 

KBridge Option

Door Colour: **Dusky Pink** 

Door Glass: Palazzo