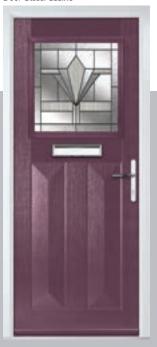

#### Empire

A detailed yet subtle design with a clear repeating design motif set against etched effect glass. The classic 1920's Art Deco motif design suits a wide range of door styles and architectural styles.