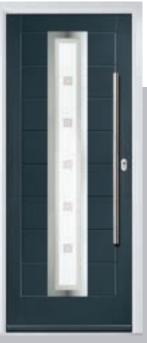

#### **Inox Nice**

The Inox Nice door offers a Mediterranean style with four decorative lites that allow the light to stream in.

Door Colour: Clay

Door Glass: Vector (Black Only)

Door Colour: Anthracite Grey
Door Glass: Mercury