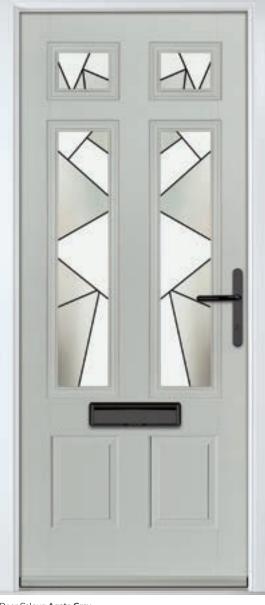

# Gleneagles including Grove and Kings option

Our popular Gleneagles design has been updated to feature a brand-new linear etch grain and is available as a single or grid glazing unit, as well as new designs Oulton, Kings and Grove.

Doorstyle Options

Door Colour: Agate Grey

Door Glass: Palazzo

Door Glass: Louisiana

Door Glass: Impression

Door Colour: Mulberry

Door Glass: Victorian Border

Trending Colours