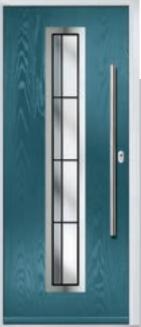

# Gleneagles including Grove and Kings option

Our popular Gleneagles design has been updated to feature a brand-new linear etch grain and is available as a single or grid glazing unit, as well as new designs Oulton, Kings and Grove.

Doorstyle Options

Door Colour: Agate Grey

Door Glass: Palazzo

Door Glass: Louisiana

Door Glass: Impression

Door Colour: Mulberry

Door Glass: Victorian Border

Trending Colours