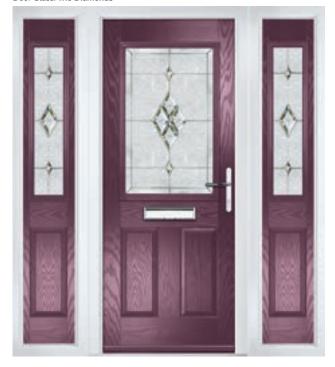

## Carnoustie

including Birkdale and Penina options

Our most popular composite door option which is now available in a choice of three glazing styles.

Doorstyle Options

Penina

Door Colour: Slate

Door Glass: Birchwood

Door Colour: Stormy Seas

Door Glass: Louisiana

Door Colour: Chartwell Green

Door Glass: Milan

Door Colour: Twilight

Door Glass: Lanesborough Blue

Door Colour: Anthracite Grey

Door Glass: Cubic

Door Colour: Cotswold

Door Glass: Astoria

Door Colour: Bolero

Door Glass: Diamonte

Door Colour: Victory Blue
Door Glass: Trio Diamond

Penina Option

Door Colour: California

Door Colour: Sage

Door Glass: Skyscraper

Door Colour: Cream White

Door Glass: Bloomsbury

Birkdale Option Door Colour: **Shadow** 

Door Glass: Metropolis

Door Colour: Very Berry
Door Glass: Belgravia

Door Colour: Silver Grey