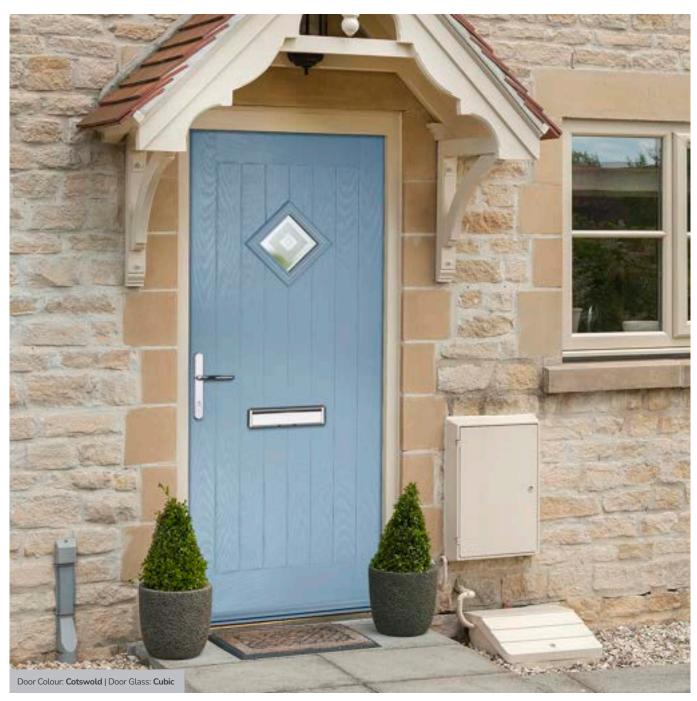

Door Colour: Stormy Seas

Door Glass: Louisiana

Door Colour: Chartwell Green

Door Glass: Milan

Door Colour: Twilight

Door Glass: Lanesborough Blue

Door Colour: Anthracite Grey

Door Glass: Cubic

Door Colour: Cotswold

Door Glass: Astoria

Door Colour: Bolero

Door Glass: Diamonte

Door Colour: Victory Blue
Door Glass: Trio Diamond

Penina Option

Door Colour: California

Door Colour: Sage