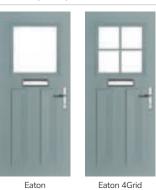

### Merion

including 4Grid option

The Merion is available with a complementary glass range designed specifically for this door style.

Merion 4Grid

40

Door Colour: Very Berry

4Grid Option Door Colour: Chartwell Green