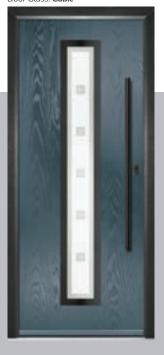

# Augusta

With its simple, slim glazed panel and parallel pull handle, the Augusta has a clean modern style.

Door Colour: **Bolero**Door Glass: **Luxor** 

Door Glass: Impression

Door Colour: Victory Blue
Door Glass: Lotus