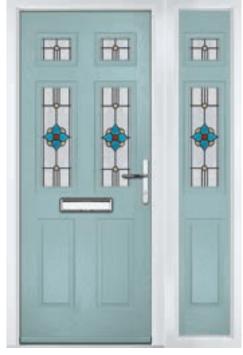

## **Eaton**

including Knightsbridge and Tatton options

Our newest door style is a perfect traditional design with brand-new grain detailing, available as Eaton, Knightsbridge and Tatton.

Doorstyle Options

Tatton

Door Colour: **Agate Grey**Door Glass: **Satin** 

Tatton 9Grid Door Colour: Mulberry
Door Glass: Casino

Door Colour: Black Ash Brown
Door Glass: Metropolis

Door Colour: **Sage**Door Glass: **Louisiana** 