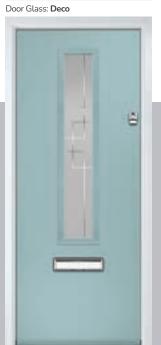

#### Deco

Exclusively commissioned by glass artisans, Deco uses a sophisticated frosted backing glass coupled with clear dividing lines that create a simple, elegant and highly desirable contemporary design.