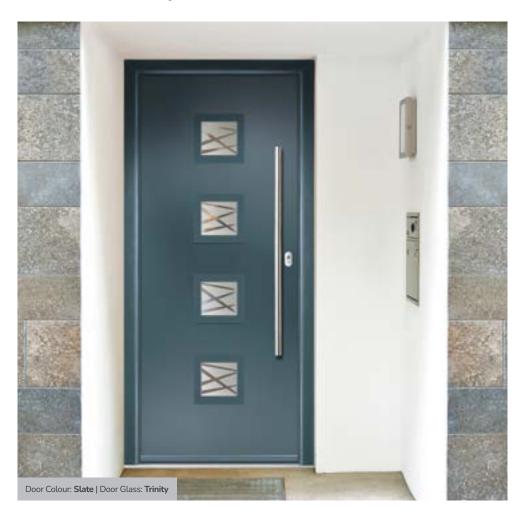

#### Trinity

The multi-width lines of Difuso soft acid etched glass contrast beautifully with the deeper texture of the sandblasting to create a truly modern design.