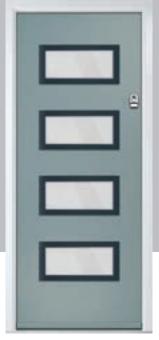

#### Monza II Oakmont

The Oakmont design beautifully complements the horizontal panels of the Monza II slab with bold rectangular glazing apertures.

Door Colour: Stormy Seas Door Colour: Florida Door Colour: Slate Door Colour: Azure Door Glass: Cubic Door Glass: Skyfall Door Glass: Tron Door Glass: Lotus 8 