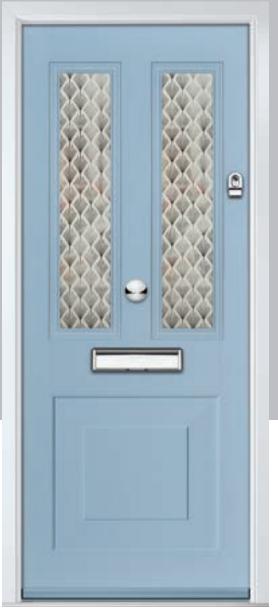

# **Lytham** including 4Grid and 9Grid options

With its large glazed area, the Lytham lets light flood through. Also available with GridLite and our unique integral blind option.

Doorstyle Options

Door Colour: **Shadow** 

Door Glass: Bloomsbury

Door Glass: Impression

Door Colour: Clay

Door Glass: Optimal

9Grid Option

Door Glass: Metropolis

Door Colour: Mulberry

Door Glass: Trio Diamond

Door Colour: Moonshine

Door Glass: Optimal

4Grid Option