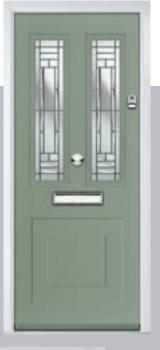

## Carnoustie

including Birkdale and Penina options

Our most popular composite door option which is now available in a choice of three glazing styles.

Doorstyle Options

Penina

Door Colour: Slate

Door Glass: Birchwood

Door Colour: Stormy Seas

Door Glass: Louisiana

Door Colour: Chartwell Green

Door Glass: Milan

Door Colour: Twilight

Door Glass: Lanesborough Blue

Door Colour: Anthracite Grey

Door Glass: Cubic