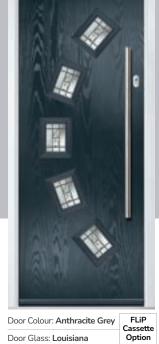

#### Monza II Inox Monaco

A new METALLiC finish is available exclusively across the FLiP Flat Stipple cassette range. Using the latest paint technology, METALLiC adds a bit of shine to further enhance the ultimate Designer door, Links.

Available for Links Square, Links Augusta, Links Augusta Long, Links Oakmont and Links Copenhagen designs.

# - TWINTONE

Door Colour: Anthracite Grey Door Glass: Skyfall

Door Colour: Stormy Seas Door Glass: Graphite

Door Colour: Clay

Inox Nice

Door Colour: Very Berry

Inox Nice

Silver Option