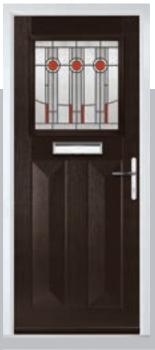

## **Eaton**

including Knightsbridge and Tatton options

Our newest door style is a perfect traditional design with brand-new grain detailing, available as Eaton, Knightsbridge and Tatton.

Doorstyle Options

Tatton

Door Colour: **Agate Grey**Door Glass: **Satin** 

Tatton 9Grid Door Colour: Mulberry
Door Glass: Casino

Door Colour: Black Ash Brown
Door Glass: Metropolis

Door Colour: **Sage**Door Glass: **Louisiana** 