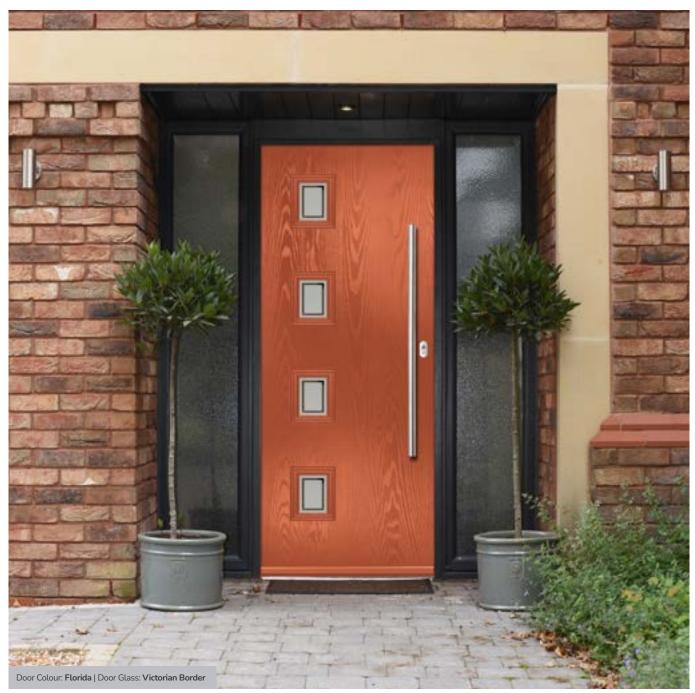

#### Monza II Oakmont

The Oakmont design beautifully complements the horizontal panels of the Monza II slab with bold rectangular glazing apertures.

Door Colour: Stormy Seas Door Colour: Florida Door Colour: Slate Door Colour: Azure Door Glass: Cubic Door Glass: Skyfall Door Glass: Tron Door Glass: Lotus 8 