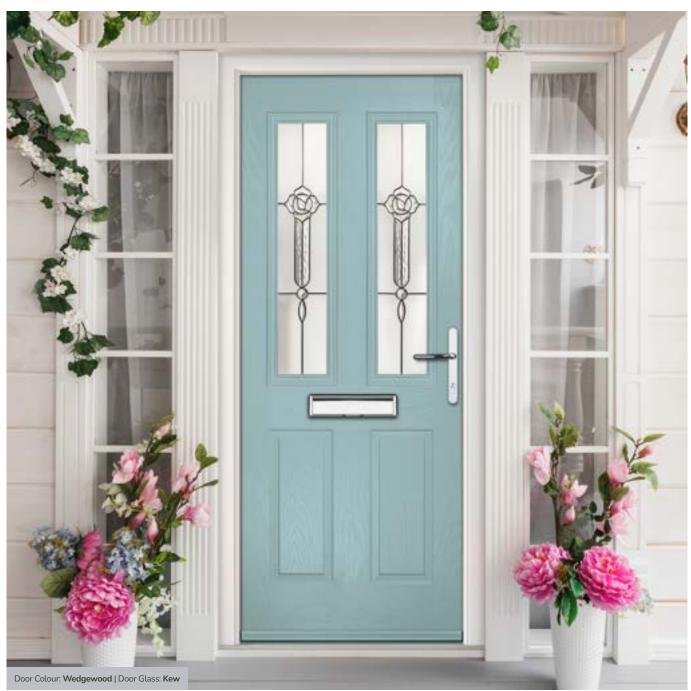

## St Andrews

Reminiscent of the door styles of the 1930's, the St Andrews door is available as a solid door option as well as a glazed.

Door Colour: Chartwell Green

Door Glass: Impression

Door Colour: Wedgewood

Door Glass: **Kew** 

Door Glass: Essence

Door Glass: Tranquility Zinc

ORiGINAL°

Trending Colours

Door Glass: Tiffany

Door Colour: Clay

Door Glass: Hathaway