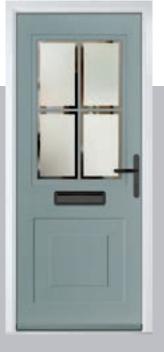

## Carnoustie

including Birkdale and Penina options

Our most popular composite door option which is now available in a choice of three glazing styles.

Doorstyle Options

Penina

Door Colour: Slate

Door Glass: Birchwood

Door Colour: Stormy Seas

Door Glass: Louisiana

Door Colour: Chartwell Green

Door Glass: Milan

Door Colour: Twilight

Door Glass: Lanesborough Blue

Door Colour: Anthracite Grey

Door Glass: Cubic