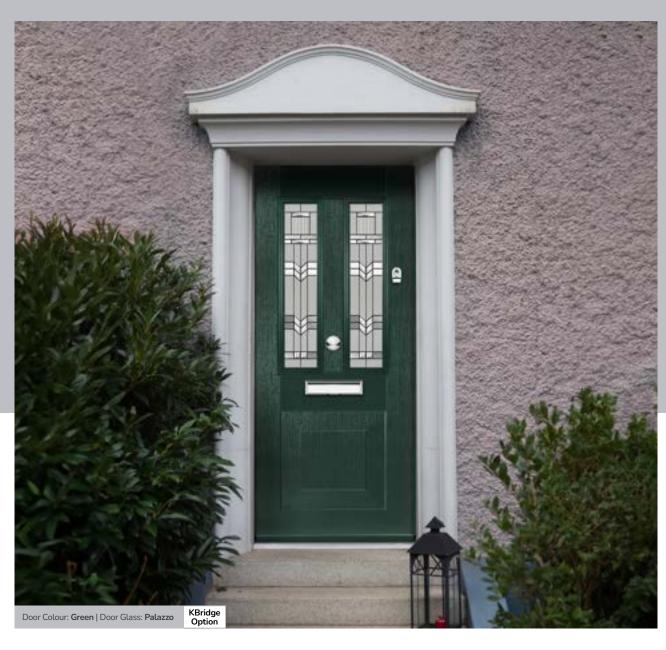

KBridge Option

Door Glass: Skyscraper

Tatton Option

Door Colour: Blue

Door Glass: **Geometric** 

KBridge Option

Door Colour: **Dusky Pink** 

Door Glass: Palazzo