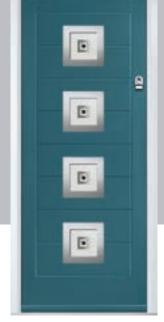

### **Inox Munich**

With its large single centre lite drawing the eye, the lnox Munich achieves a bold yet graceful design.

Door Colour: **Agate Grey**Door Glass: **Graphite** 

Door Colour: Anthracite Grey

Door Glass: Synergy

Door Colour: Black

Door Glass: Luxor

Door Colour: **Twilig**Door Glass: **Aspen** 

Links Option Door Colour: Victory Blue

Door Glass: Graphite

Door Colour: Blue
Door Glass: Quantum

Door Colour: Military Grey