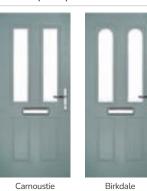

## Carnoustie

including Birkdale and Penina options

Our most popular composite door option which is now available in a choice of three glazing styles.

Doorstyle Options

Penina

Door Colour: Slate

Door Glass: Birchwood

Door Colour: Stormy Seas

Door Glass: Louisiana

Door Colour: Chartwell Green

Door Glass: Milan

Door Colour: Twilight

Door Glass: Lanesborough Blue

Door Colour: Anthracite Grey

Door Glass: Cubic

Door Colour: Cotswold

Door Glass: Astoria

Door Colour: Bolero

Door Glass: Diamonte

Door Colour: Victory Blue
Door Glass: Trio Diamond

Penina Option

Door Colour: California

Door Colour: Sage

Door Glass: Skyscraper

Door Colour: Cream White

Door Glass: Bloomsbury

Birkdale Option Door Colour: **Shadow** 

Door Glass: Metropolis

Door Colour: Very Berry
Door Glass: Belgravia

Door Colour: Silver Grey