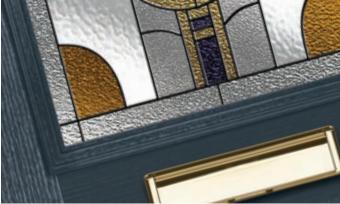

#### Jazz

Inspired by the striking glass designs of the Art Deco period, the combination of glass textures, colours and flowing lines makes a bold statement and focal point for your door.

Lanesborough

Genuine coloured Spectrum Glass with blackened cames combine to create this stunning leadlight design, reminiscent of the Victorian era. With Lanesborough, you can now have all the benefits of traditional leadlights, with the performance and thermal properties you would expect in your door. Available in 3 border colours: Amber. Blue or Green.