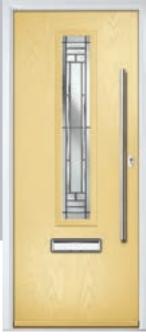

ne slim glazing details on the Vilamoura door is inspired by the European door look.









Door Colour: Anthracite Grey

Door Glass: Louisiana



Door Colour: **Agate Grey**Door Glass: **Graphite** 



Door Colour: Emerald

Door Glass: Cubic



Door Colour: French Blue

Door Glass: Birchwood

Farmhouse Option TRADITIONAL

CONTEMPORARY





Door Colour: Mulberry Door Glass: Victorian Border



#### I GRAINED CONTEMPORARY DOORS

#### **Oakmont**

including Copenhagen option

A stunning design using colour matched cassettes for all colour options.







# Augusta

With its simple, slim glazed panel and parallel pull handle, the Augusta has a clean modern style.









Door Colour: **Bolero**Door Glass: **Luxor** 



Door Glass: Impression



Door Colour: Victory Blue
Door Glass: Lotus



Door Colour: Citrine

Door Glass: Louisiana

Door Colour: **Slate** 

Door Glass: Skyscraper



Door Colour: Bahia Blue
Door Glass: Athena



Door Colour: Clay

Door Glass: Impression



Door Colour: Olive Grove

Door Glass: Trio Diamond



I GRAINED CONTEMPORARY DOORS

# **Augusta Long**









#### **Inox Nice**

The Inox Nice door offers a Mediterranean style with four decorative lites that allow the light to stream in.







Door Colour: Clay

Door Glass: Vector (Black Only)



Door Colour: Anthracite Grey
Door Glass: Mercury



Door Colour: Silver Grey
Door Glass: Graphite



Door Colour: Sage

Door Glass: Cubic

Black Option Links Option Door Colour: Very Berry
Door Glass: Cubic



Links Option

Door Colour: Nimbus

Door Glass: Mercury

Black Option Door Colour: Moonshine