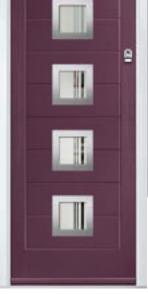

#### **Inox Nice**

The Inox Nice door offers a Mediterranean style with four decorative lites that allow the light to stream in.

Door Colour: Clay

Door Glass: Vector (Black Only)

Door Colour: Anthracite Grey
Door Glass: Mercury