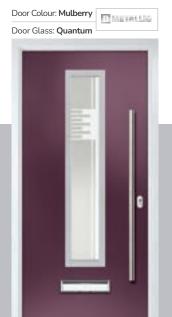

Door Glass: Synergy

Door Colour: Black

Door Glass: Luxor

Door Colour: **Twilig**Door Glass: **Aspen** 

Links Option Door Colour: Victory Blue

Door Glass: Graphite

Door Colour: Blue
Door Glass: Quantum

Door Colour: Military Grey