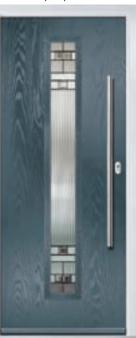

or Colour: Anthracite Grey

Door Glass: Louisiana



Door Colour: **Agate Grey**Door Glass: **Graphite** 



Door Colour: Emerald

Door Glass: Cubic



Door Colour: French Blue

Door Glass: Birchwood

Farmhouse Option TRADITIONAL

CONTEMPORARY





Door Colour: Mulberry Door Glass: Victorian Border



#### I GRAINED CONTEMPORARY DOORS

#### **Oakmont**

including Copenhagen option

A stunning design using colour matched cassettes for all colour options.







# Augusta

With its simple, slim glazed panel and parallel pull handle, the Augusta has a clean modern style.









Door Colour: **Bolero**Door Glass: **Luxor** 



Door Glass: Impression



Door Colour: Victory Blue
Door Glass: Lotus



Door Colour: Citrine

Door Glass: Louisiana

Door Colour: **Slate** 

Door Glass: Skyscraper



Door Colour: Bahia Blue
Door Glass: Athena



Door Colour: Clay

Door Glass: Impression



Door Colour: Olive Grove

Door Glass: Trio Diamond



I GRAINED CONTEMPORARY DOORS

# **Augusta Long**









#### **Inox Nice**

The Inox Nice door offers a Mediterranean style with four decorative lites that allow the light to stream in.







Door Colour: Clay

Door Glass: Vector (Black Only)



Door Colour: Anthracite Grey
Door Glass: Mercury



Door Colour: Silver Grey
Door Glass: Graphite



Door Colour: Sage

Door Glass: Cubic

Black Option Links Option Door Colour: Very Berry
Door Glass: Cubic



Links Option

Door Colour: Nimbus

Door Glass: Mercury

Black Option Door Colour: Moonshine









I GRAINED CONTEMPORARY DOORS

# **Inox Lyon**







### **Inox Munich**

With its large sing