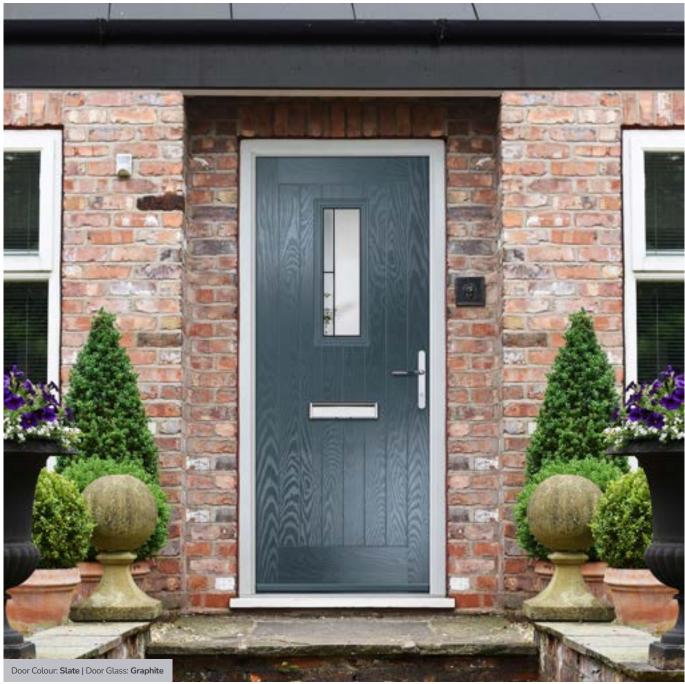

Door Glass: Aztec

11Grid Option

Door Colour: Wedgewood

Door Glass: Optimal

## St Andrews

Reminiscent of the door styles of the 1930's, the St Andrews door is available as a solid door option as well as a glazed.









Door Colour: Chartwell Green

Door Glass: Impression

Door Colour: Wedgewood

Door Glass: **Kew** 



Door Glass: Essence



Door Glass: Tranquility Zinc









ORiGINAL°

Trending Colours













Door Glass: Tiffany



Door Colour: Clay

Door Glass: Hathaway



Door Colour: Putty

Door Glass: Louisiana

# **Belfry** including Pevero option

The Belfry has a unique 'offset etched' detailing and comes in multiple glazing styles.







Doorstyle Options







Belfry 3

Pevero



# Sunningdale

The Sunningdale is available with a wide range of glass designs.







Doorstyle Options



Sunningdale

Farmhouse Solid





Door Glass: Birchwood



Door Colour: Dusky Pink

Door Glass: Prestige



Door Colour: Citrine

Door Glass: Hive

### Merion

including 4Grid option

The Merion is available with a complementary glass range designed specifically for this door style.









Merion 4Grid

40

Door Colour: Very Berry

4Grid Option Door Colour: Chartwell Green















#### **Stable Door**

Bring the outside in with our range of stable doors, available in 6 of our most popular Farmhouse door designs.\*



Doorstyle Options



42





DOORS

Door Colour: Nimbus

Door Glass: Louisiana

Door Colour: Blue

Door Glass: Palazzo



Door Colour: Slate













I GRAINED CONTEMPORARY DOORS

#### **Oulton**

A popular style that's been given a refr