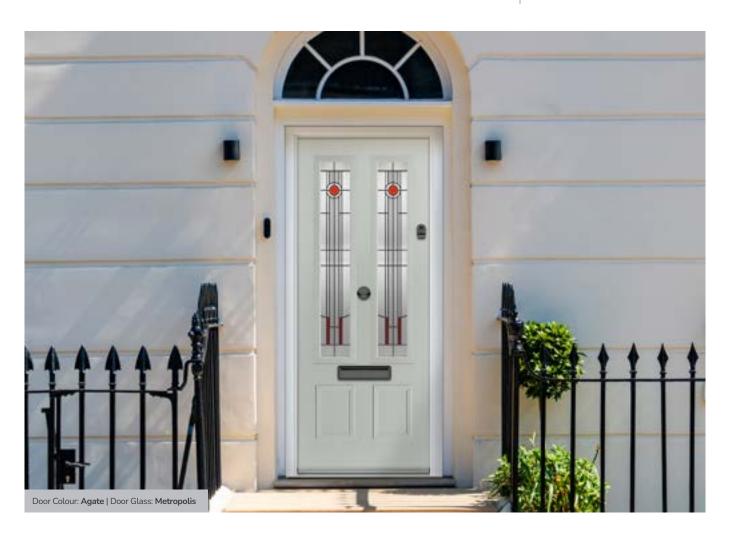

#### Metropolis

Metropolis is inspired by the Art Deco designs of the 1930's and, with its bold design and colourways, it looks equally at home in both traditional and more modern door settings.