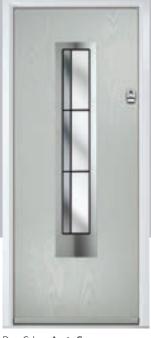

# Augusta

With its simple, slim glazed panel and parallel pull handle, the Augusta has a clean modern style.

Door Colour: **Bolero**Door Glass: **Luxor** 

Door Glass: Impression

Door Colour: Victory Blue
Door Glass: Lotus

Door Colour: Citrine

Door Glass: Louisiana

Door Colour: **Slate** 

Door Glass: Skyscraper

Door Colour: Bahia Blue
Door Glass: Athena

Door Colour: Clay

Door Glass: Impression

Door Colour: Olive Grove