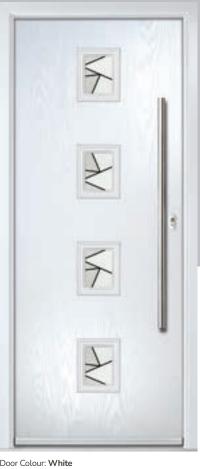

Door Glass: Birchwood

Door Colour: White

Door Glass: **Graphite** 

Door Glass: Optimal

Door Colour: Agate Grey

Door Glass: **Tectronic** 

Door Colour: Agate Grey

Door Colour: Sage Door Glass: Victorian Border