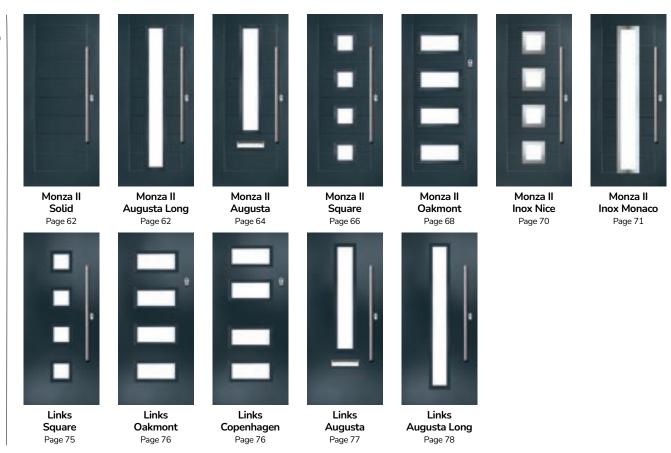

# Monza II Augusta Long

A stunning modern design features linear etched detailing, a panelled moulding design and stunning full-length piece of glass for extra wow.

Augusta Long

Solid

# Monza II Augusta

Linear, angular and modern, Monza II Augusta is a stunning design with a focal point of glass that really steals the show.

Doorstyle Options

Augusta

Solid

# Monza II Square

This modern design is brought to life with clean lines and crisp edges, available with three or four glazing apertures.

Doorstyle Options

Square 4

Square 3

#### Monza II Oakmont

The Oakmont design beautifully complements the horizontal panels of the Monza II slab with bold rectangular glazing apertures.

Door Colour: Stormy Seas Door Colour: Florida Door Colour: Slate Door Colour: Azure Door Glass: Cubic Door Glass: Skyfall Door Glass: Tron Door Glass: Lotus 8 

#### Monza II Inox Nice

The epitome of modern, the combination of the Monza II slab and Inox cassettes in the Nice design creates something fresh and intriguing.

Door Colour: Silver Grey

Door Glass: Graphite

#### Monza II Inox Monaco

A new METALLiC finish is available exclusively across the FLiP Flat Stipple cassette range. Using the latest paint technology, METALLiC adds a bit of shine to further enhance the ultimate Designer door, Links.

## Links Square

## **Links Oakmont**

including Copenhagen option

The Links Oakmont door offers a unique, modern style with four decorative horizontal lites that allow light to stream in.

Door Colour: Olive Grove

Door Glass: Cubic

# Links Augusta

# Links Augusta Long

A full length decorative glass alternative to the standard Links Augusta.