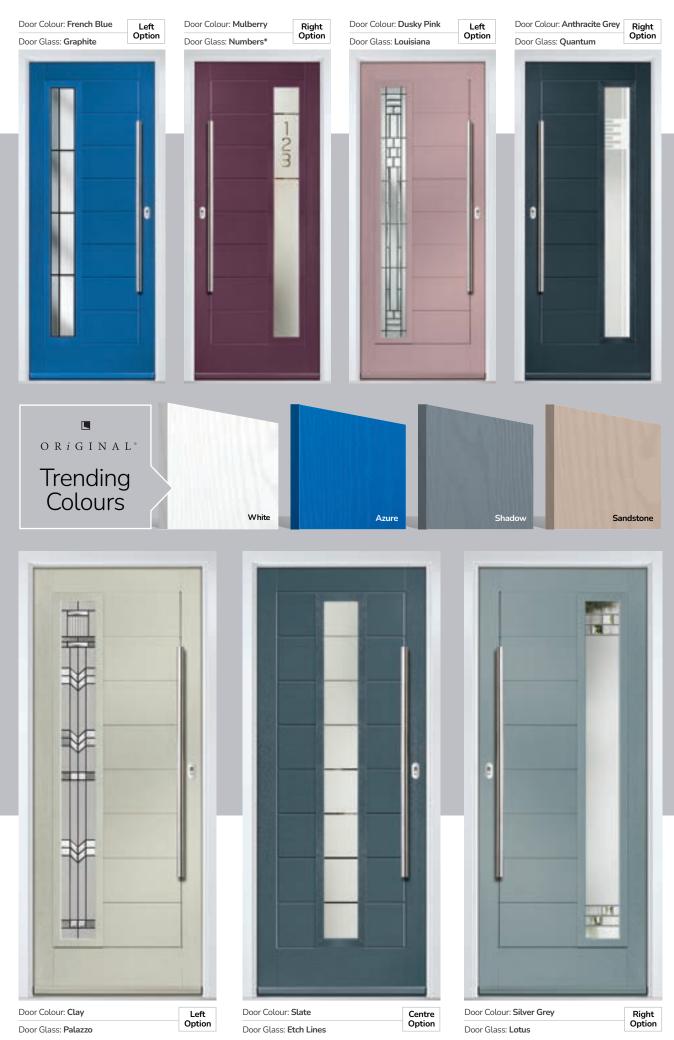

Tatton

Door Colour: **Agate Grey**Door Glass: **Satin** 

Tatton 9Grid Door Colour: Mulberry
Door Glass: Casino

Door Colour: Black Ash Brown
Door Glass: Metropolis

Door Colour: **Sage**Door Glass: **Louisiana** 

KBridge Option

Door Glass: Skyscraper

Tatton Option

Door Colour: Blue

Door Glass: **Geometric** 

KBridge Option

Door Colour: **Dusky Pink** 

Door Glass: Palazzo

Eaton Solid

Door Glass: Casino

Tatton Option

Door Colour: Cotswold

Door Glass: Empire

KBridge Option Door Colour: **Anthracite Grey**Door Glass: **Louisiana** 

Tatton Option Door Colour: Victory Blue

KBridge Solid Door Colour: Clotted Cream
Door Glass: Skyscraper

Tatton 4Grid

Door Colour: Anthracite Grey

Trending Colours

Door Glass: Louisiana

Door Colour: Putty

Door Glass: Trio Diamond

Door Colour: Chartwell Green

Door Glass: Belgravia

Muirfield Option

Door Glass: Artemis

Door Colour: Black
Door Glass: Lotus

Door Colour: Clotted Cream

Door Glass: Metropolis

Door Colour: Pale Pink

Door Glass: Louisiana Rose Gold

Door Colour: Anthracite Grey

Door Glass: Palazzo

Door Glass: Birchwood

Door Colour: White

Door Glass: **Graphite** 

Door Glass: Optimal

Door Colour: Agate Grey

Door Glass: **Tectronic** 

Door Colour: Agate Grey

Door Colour: Sage Door Glass: Victorian Border