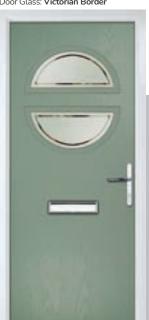

Doorstyle Options

Door Colour: Agate Grey

Door Glass: Palazzo

Door Glass: Louisiana

Door Glass: Impression

Door Colour: Mulberry

Door Glass: Victorian Border

Trending Colours

Door Glass: Birchwood

Door Colour: White

Door Glass: **Graphite** 

Door Glass: Optimal

Door Colour: Agate Grey

Door Glass: **Tectronic** 

Door Colour: Agate Grey

Door Colour: Sage Door Glass: Victorian Border