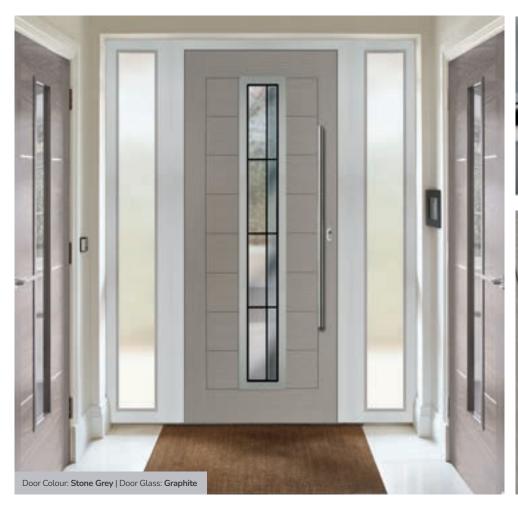

# Monza II Augusta Long

A stunning modern design features linear etched detailing, a panelled moulding design and stunning full-length piece of glass for extra wow.

Augusta Long

Solid

# Monza II Augusta

Linear, angular and modern, Monza II Augusta is a stunning design with a focal point of glass that really steals the show.

Doorstyle Options

Augusta

Solid