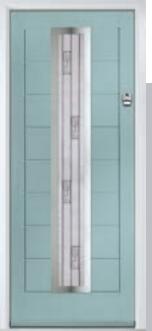

#### **Inox Nice**

The Inox Nice door offers a Mediterranean style with four decorative lites that allow the light to stream in.

Door Colour: Clay

Door Glass: Vector (Black Only)

Door Colour: Anthracite Grey
Door Glass: Mercury

Door Colour: Silver Grey
Door Glass: Graphite

Door Colour: Sage

Door Glass: Cubic

Black Option Links Option Door Colour: Very Berry
Door Glass: Cubic

Links Option

Door Colour: Nimbus

Door Glass: Mercury

Black Option Door Colour: Moonshine