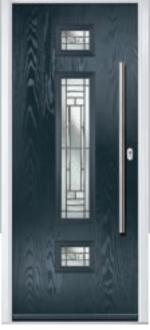

## **Eaton**

including Knightsbridge and Tatton options

Our newest door style is a perfect traditional design with brand-new grain detailing, available as Eaton, Knightsbridge and Tatton.

Doorstyle Options

Eaton Solid

Door Glass: Casino

Tatton Option

Door Colour: Cotswold

Door Glass: Empire

KBridge Option Door Colour: **Anthracite Grey**Door Glass: **Louisiana** 

Tatton Option Door Colour: Victory Blue

KBridge Solid Door Colour: Clotted Cream
Door Glass: Skyscraper