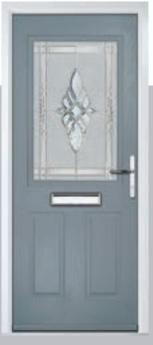

Eaton Solid

Door Glass: Casino

Tatton Option

Door Colour: Cotswold

Door Glass: Empire

KBridge Option Door Colour: **Anthracite Grey**Door Glass: **Louisiana** 

Tatton Option Door Colour: Victory Blue

KBridge Solid Door Colour: Clotted Cream
Door Glass: Skyscraper