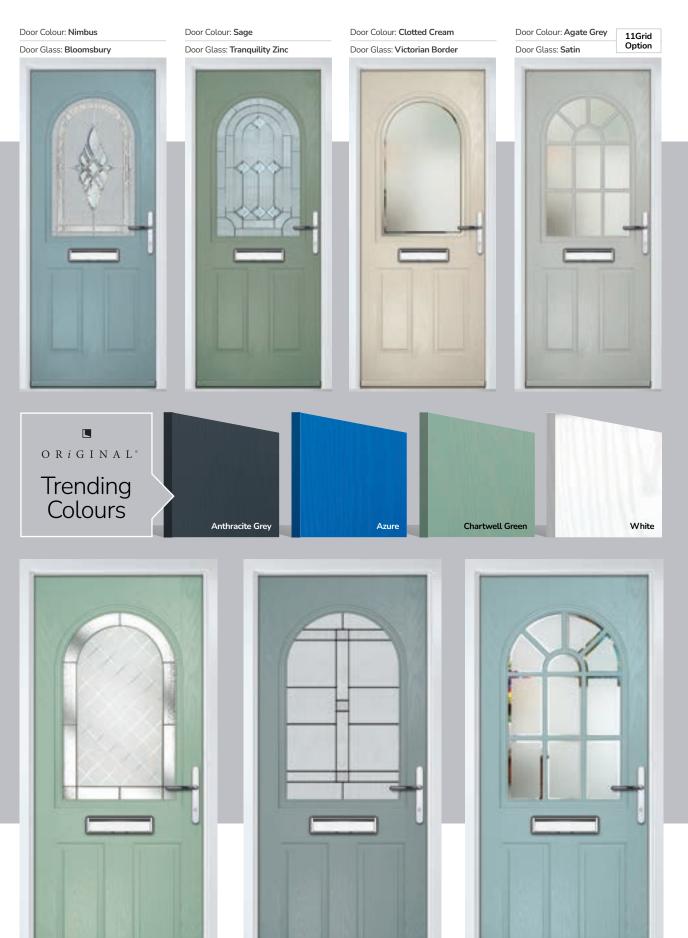

# Turnberry including 11Grid option

The large arched glazed area of the Turnberry can also be enhanced with the GridLite option.

Doorstyle Options

11Grid

Door Glass: Onyx

Door Colour: Chartwell Green

Door Colour: Silver Grey

Door Glass: Aztec

11Grid Option

Door Colour: Wedgewood

Door Glass: Optimal

## St Andrews

Reminiscent of the door styles of the 1930's, the St Andrews door is available as a solid door option as well as a glazed.

Door Colour: Chartwell Green

Door Glass: Impression

Door Colour: Wedgewood

Door Glass: **Kew** 

Door Glass: Essence

Door Glass: Tranquility Zinc

ORiGINAL°

Trending Colours

Door Glass: Tiffany

Door Colour: Clay

Door Glass: Hathaway

Door Colour: Putty

Door Glass: Louisiana