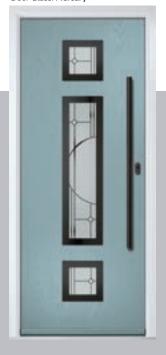

Door Colour: Citrine

Door Glass: Louisiana

Door Colour: **Slate** 

Door Glass: Skyscraper



Door Colour: Bahia Blue
Door Glass: Athena



Door Colour: Clay

Door Glass: Impression



Door Colour: Olive Grove

Door Glass: Trio Diamond



I GRAINED CONTEMPORARY DOORS

# **Augusta Long**









#### **Inox Nice**

The Inox Nice door offers a Mediterranean style with four decorative lites that allow the light to stream in.







Door Colour: Clay

Door Glass: Vector (Black Only)



Door Colour: Anthracite Grey
Door Glass: Mercury



Door Colour: Silver Grey
Door Glass: Graphite



Door Colour: Sage

Door Glass: Cubic

Black Option Links Option Door Colour: Very Berry
Door Glass: Cubic



Links Option

Door Colour: Nimbus

Door Glass: Mercury

Black Option Door Colour: Moonshine









I GRAINED CONTEMPORARY DOORS

# **Inox Lyon**







### **Inox Munich**

With its large single centre lite drawing the eye, the lnox Munich achieves a bold yet graceful design.







Door Colour: **Agate Grey**Door Glass: **Graphite** 



Door Colour: Anthracite Grey

Door Glass: Synergy



Door Colour: Black

Door Glass: Luxor



Door Colour: **Twilig**Door Glass: **Aspen** 

Links Option Door Colour: Victory Blue

Door Glass: Graphite

Door Colour: Blue
Door Glass: Quantum

Door Colour: Military Grey

Door Glass: Skyscraper

Links Option

Door Colour: Slate

Door Glass: Cubic

Black Option









With its large single centre lite drawing the eye, the lnox

Monaco achieves a bold yet

graceful design.

I GRAINED CONTEMPORARY DOORS

#### **Inox Monaco**





#### **Inox Barcelona**