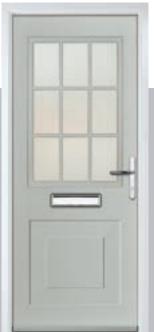

# **Lytham** including 4Grid and 9Grid options

With its large glazed area, the Lytham lets light flood through. Also available with GridLite and our unique integral blind option.

Doorstyle Options

Door Colour: **Shadow** 

Door Glass: Bloomsbury

Door Glass: Impression

Door Colour: Clay

Door Glass: Optimal

9Grid Option

Door Glass: Metropolis

Door Colour: Mulberry

Door Glass: Trio Diamond

Door Colour: Moonshine

Door Glass: Optimal

4Grid Option