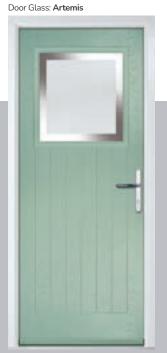

# **Pinehurst**

Door Glass: 4 Bevel Square

Door Colour: Azure Door Glass: Artemis

Door Glass: Belgravia

Door Colour: Citrine

Door Colour: Bahia Blue

Door Glass: Cubic

Door Colour: Dusky Pink

#### **Artemis**

Simple but extremely effective. The Artemis features an etched glass centre with a clear surrounding border. A strong option for both traditional and modern homes alike.