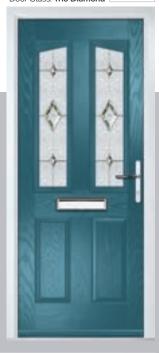

s: **Louisiana** 

Tatton Option Door Colour: Victory Blue

KBridge Solid Door Colour: Clotted Cream
Door Glass: Skyscraper



Tatton 4Grid











## Carnoustie

including Birkdale and Penina options

Our most popular composite door option which is now available in a choice of three glazing styles.







Doorstyle Options







Penina

Door Colour: Slate

Door Glass: Birchwood

Door Colour: Stormy Seas

Door Glass: Louisiana



Door Colour: Chartwell Green

Door Glass: Milan



Door Colour: Twilight

Door Glass: Lanesborough Blue





Door Colour: Anthracite Grey

Door Glass: Cubic



Door Colour: Cotswold

Door Glass: Astoria

Door Colour: Bolero

Door Glass: Diamonte

Door Colour: Victory Blue
Door Glass: Trio Diamond

Penina Option

Door Colour: California

Door Colour: Sage















Door Glass: Skyscraper



Door Colour: Cream White

Door Glass: Bloomsbury

Birkdale Option Door Colour: **Shadow** 

Door Glass: Metropolis





Door Colour: Very Berry
Door Glass: Belgravia



Door Colour: Silver Grey





## An evolution of a traditional style with its square top lites.

# **Pinehurst**









Door Glass: 4 Bevel Square



Door Colour: Azure Door Glass: Artemis



Door Glass: Belgravia

Door Colour: Citrine



Door Colour: Bahia Blue

Door Glass: Cubic



Door Colour: Dusky Pink

Door Glass: Trinity

FLiP® Standard Cassette Option

## **Troon**

including Muirfield option

The traditional six-panel door can be enhanced with either two or four small glazing details.







Doorstyle Options







Solid

Door Colour: Very Berry

Door Glass: Prestige



Door G