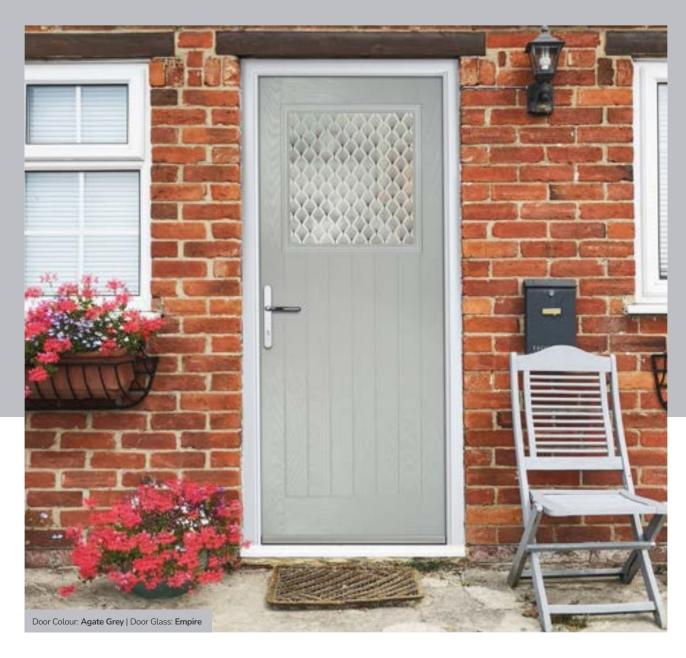

Tatton

Door Colour: **Agate Grey**Door Glass: **Satin** 

Tatton 9Grid Door Colour: Mulberry
Door Glass: Casino

Door Colour: Black Ash Brown
Door Glass: Metropolis

Door Colour: **Sage**Door Glass: **Louisiana** 