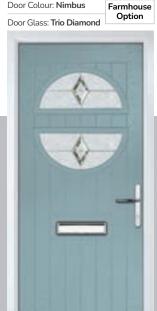

Door Colour: Anthracite Grey

Trending Colours

Door Glass: Louisiana

Door Colour: Putty

Door Glass: Trio Diamond

Door Colour: Chartwell Green

Door Glass: Belgravia

Muirfield Option