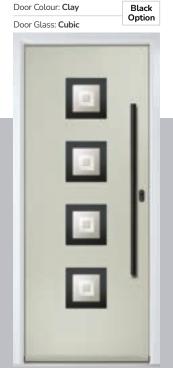

# **Pinehurst**

Door Glass: 4 Bevel Square

Door Colour: Azure Door Glass: Artemis

Door Glass: Belgravia

Door Colour: Citrine

Door Colour: Bahia Blue

Door Glass: Cubic

Door Colour: Dusky Pink

Door Glass: Trinity

FLiP® Standard Cassette Option