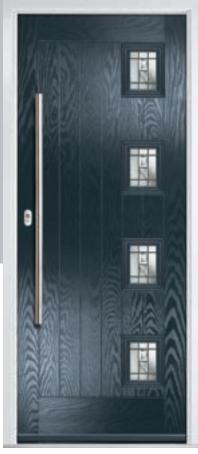

# Gleneagles including Grove and Kings option

Our popular Gleneagles design has been updated to feature a brand-new linear etch grain and is available as a single or grid glazing unit, as well as new designs Oulton, Kings and Grove.

Doorstyle Options

Door Colour: Agate Grey

Door Glass: Palazzo

Door Glass: Louisiana

Door Glass: Impression

Door Colour: Mulberry

Door Glass: Victorian Border

Trending Colours