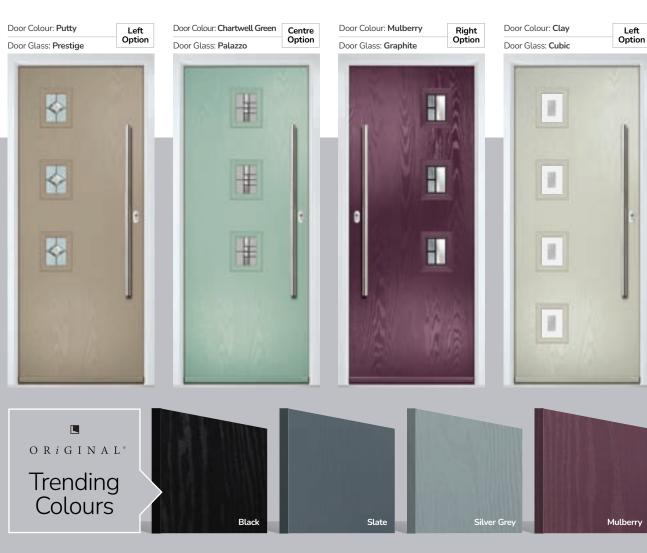

# Gleneagles including Grove and Kings option

Our popular Gleneagles design has been updated to feature a brand-new linear etch grain and is available as a single or grid glazing unit, as well as new designs Oulton, Kings and Grove.

Doorstyle Options

Door Colour: Agate Grey

Door Glass: Palazzo

Door Glass: Louisiana

Door Glass: Impression

Door Colour: Mulberry

Door Glass: Victorian Border

Trending Colours

Door Glass: Artemis

Door Colour: Black
Door Glass: Lotus

Door Colour: Clotted Cream

Door Glass: Metropolis

Door Colour: Pale Pink

Door Glass: Louisiana Rose Gold

Door Colour: Anthracite Grey

Door Glass: Palazzo

Door Glass: Birchwood

Door Colour: White

Door Glass: **Graphite** 

Door Glass: Optimal

Door Colour: Agate Grey

Door Glass: **Tectronic** 

Door Colour: Agate Grey

Door Colour: Sage Door Glass: Victorian Border

TRADITIONAL Door Colour: Nimbus

Door Colour: Sandstone Door Glass: Impression