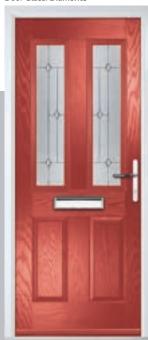

## **Troon**

including Muirfield option

The traditional six-panel door can be enhanced with either two or four small glazing details.

Doorstyle Options

Solid

Door Colour: Very Berry

Door Glass: Prestige

Door Glass: Hathaway

Door Colour: Anthracite Grey

Trending Colours

Door Glass: Louisiana

Door Colour: Putty

Door Glass: Trio Diamond

Door Colour: Chartwell Green

Door Glass: Belgravia

Muirfield Option