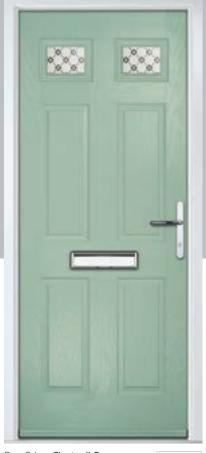

## Carnoustie

including Birkdale and Penina options

Our most popular composite door option which is now available in a choice of three glazing styles.

Doorstyle Options

Penina

Door Colour: Slate

Door Glass: Birchwood

Door Colour: Stormy Seas

Door Glass: Louisiana

Door Colour: Chartwell Green

Door Glass: Milan

Door Colour: Twilight

Door Glass: Lanesborough Blue

Door Colour: Anthracite Grey

Door Glass: Cubic