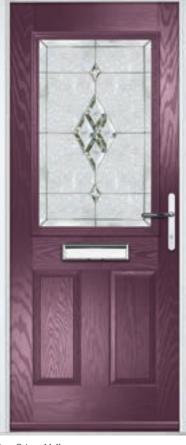

# Augusta

With its simple, slim glazed panel and parallel pull handle, the Augusta has a clean modern style.

Door Colour: **Bolero**Door Glass: **Luxor** 

Door Glass: Impression

Door Colour: Victory Blue
Door Glass: Lotus