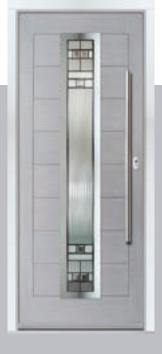

# Monza II Augusta Long

A stunning modern design features linear etched detailing, a panelled moulding design and stunning full-length piece of glass for extra wow.

Augusta Long

Solid

# Monza II Augusta

Linear, angular and modern, Monza II Augusta is a stunning design with a focal point of glass that really steals the show.

Doorstyle Options

Augusta

Solid