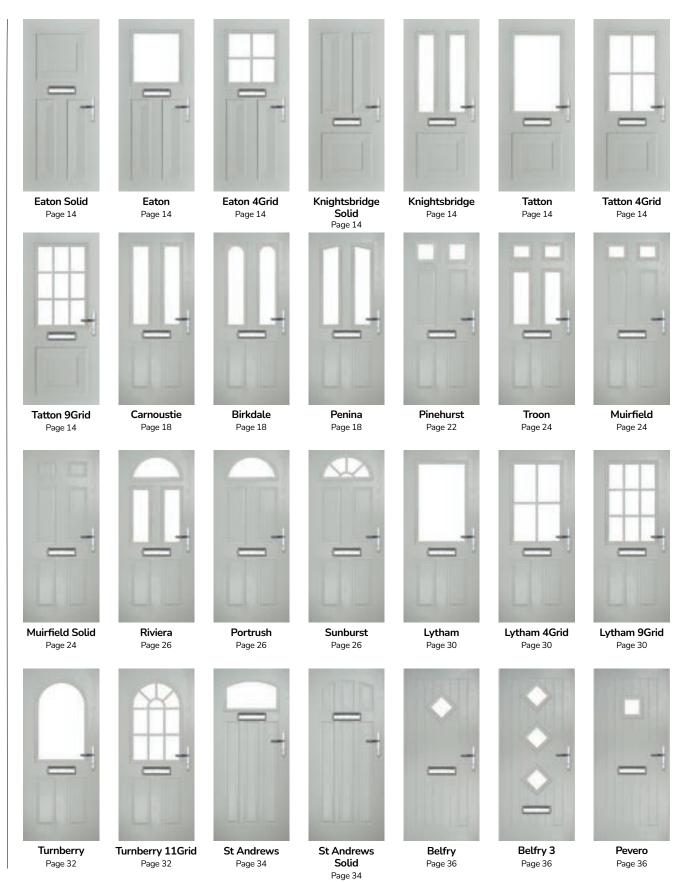

### **Door Styles**

A range of traditional doors designed to replicate the most popular timber doors and come with highly defined mouldings and realistic woodgrain embossing on the surface. Whether for a Victorian home, a modern townhouse or a farmhouse cottage, these doors always enhance the appearance of the entrance.

Traditional

**Farmhouse** Solid Page 38

Merion Page 40

Merion 4Grid Page 40

Stable Door Page 42

Sidepanels Page 80

A selection of modern styles created from our newly engineered flush 3/4 lite finish and ever-popular flush finish. Featuring a mixture of angular and rounded mouldings, this collection perfectly suits our Standard, Flat Grained and Inox Stainless Steel cassettes.

Contemporary

Oulton Page 45

Gleneagles Page 46

Gleneagles 4Grid Page 46

Grove Page 46

Kings Page 46

Chantilly Page 49

Seminole Page 50

Vilamoura Page 52

Oakmont & Copenhagen

Augusta Page 54

Augusta Long Page 55

**Inox Nice** Page 56

Inox Lyon Page 57

Inox Munich Page 58

Inox Monaco Page 59

Inox Barcelona Page 60

Designer