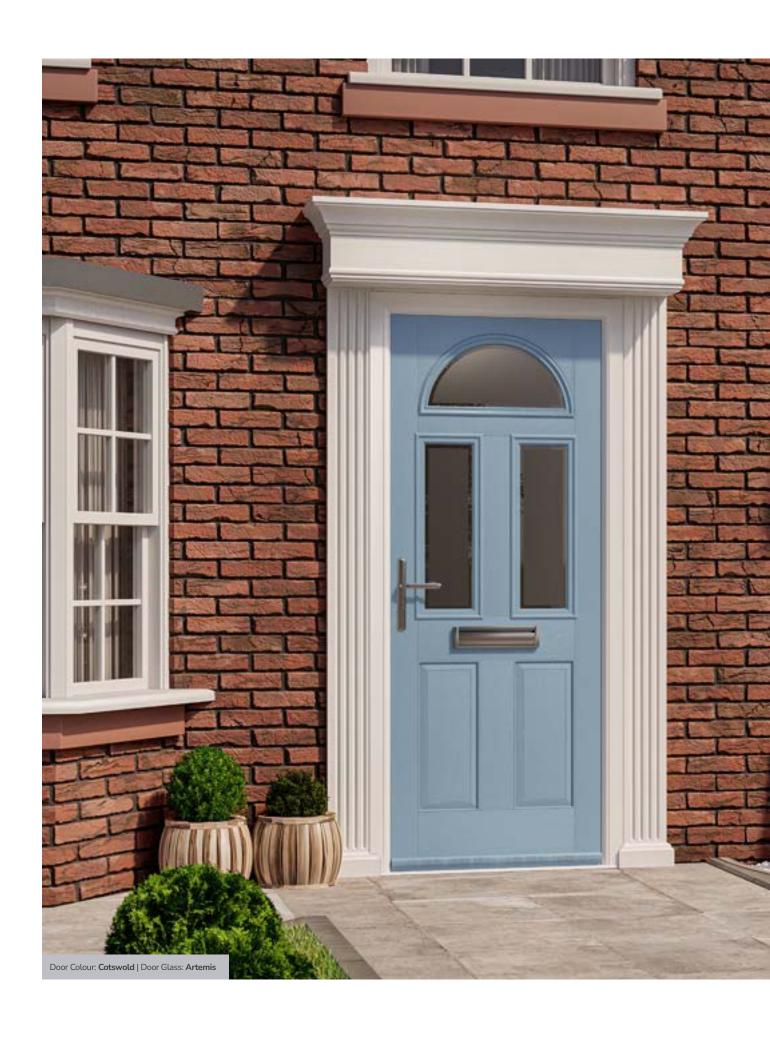

#### **Artemis**

Simple but extremely effective. The Artemis features an etched glass centre with a clear surrounding border. A strong option for both traditional and modern homes alike.