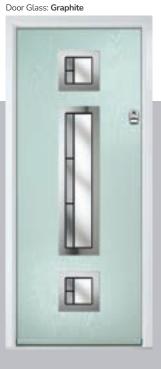

Door Colour: Citrine

Door Glass: Louisiana

Door Colour: **Slate** 

Door Glass: Skyscraper



Door Colour: Bahia Blue
Door Glass: Athena



Door Colour: Clay

Door Glass: Impression



Door Colour: Olive Grove

Door Glass: Trio Diamond



I GRAINED CONTEMPORARY DOORS

# **Augusta Long**









#### **Inox Nice**

The Inox Nice door offers a Mediterranean style with four decorative lites that allow the light to stream in.







Door Colour: Clay

Door Glass: Vector (Black Only)



Door Colour: Anthracite Grey
Door Glass: Mercury



Door Colour: Silver Grey
Door Glass: Graphite



Door Colour: Sage

Door Glass: Cubic

Black Option Links Option Door Colour: Very Berry
Door Glass: Cubic



Links Option

Door Colour: Nimbus

Door Glass: Mercury

Black Option Door Colour: Moonshine









I GRAINED CONTEMPORARY DOORS

# **Inox Lyon**







### **Inox Munich**

With its large single centre lite drawing the eye, the lnox Munich achieves a bold yet graceful design.







Door Colour: **Agate Grey**Door Glass: **Graphite** 



Door Colour: Anthracite Grey

Door Glass: Synergy



Door Colour: Black

Door Glass: Luxor



Door Colour: **Twilig**Door Glass: **Aspen** 

Links Option Door Colour: Victory Blue

Door Glass: Graphite

Door Colour: Blue
Door Glass: Quantum

Door Colour: Military Grey

Door Glass: Skyscraper

Links Option

Door Colour: Slate

Door Glass: Cubic

Black Option









With its large single centre lite drawing the eye, the lnox

Monaco achieves a bold yet

graceful design.

I GRAINED CONTEMPORARY DOORS

#### **Inox Monaco**





#### **Inox Barcelona**