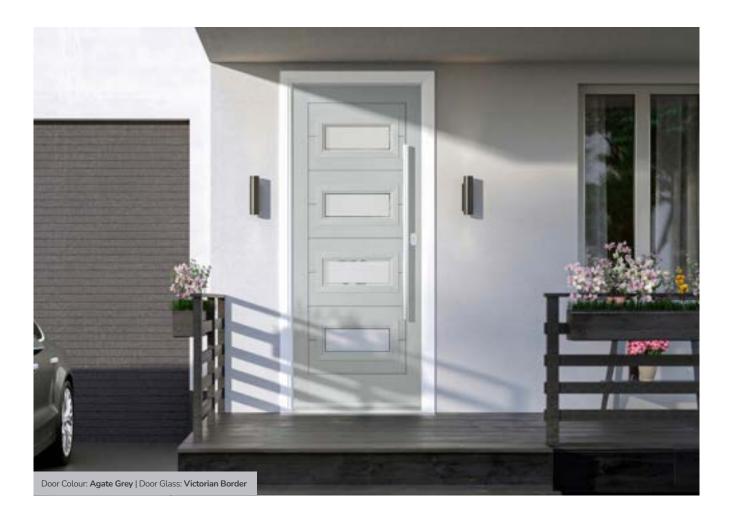

Doorstyle Options

Door Colour: Agate Grey

Door Glass: Palazzo

Door Glass: Louisiana

Door Glass: Impression

Door Colour: Mulberry

Door Glass: Victorian Border

Trending Colours

Door Glass: Birchwood

Door Colour: White

Door Glass: **Graphite** 

Door Glass: Optimal

Door Colour: Agate Grey

Door Glass: **Tectronic** 

Door Colour: Agate Grey

Door Colour: Sage Door Glass: Victorian Border