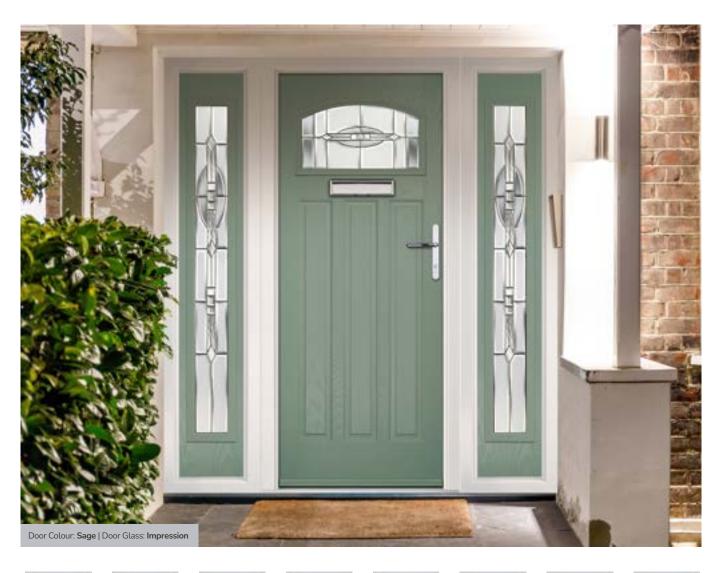

## Composite Sidepanel Options

For homes with larger openings, we offer a range of panelled and flush sidelight options to complement your door. This option is available with full, matching decorative glass. Size restrictions apply.

Door Colour: Mulberry

Door Glass: Trio Diamonds

Door Colour: Wedgewood

Door Glass: Hathaway

Door Glass: Louisiana