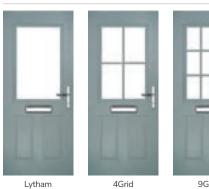

# **Lytham** including 4Grid and 9Grid options

With its large glazed area, the Lytham lets light flood through. Also available with GridLite and our unique integral blind option.

Doorstyle Options

Door Colour: **Shadow** 

Door Glass: Bloomsbury

Door Glass: Impression

Door Colour: Clay

Door Glass: Optimal

9Grid Option

Door Glass: Metropolis

Door Colour: Mulberry

Door Glass: Trio Diamond

Door Colour: Moonshine

Door Glass: Optimal

4Grid Option