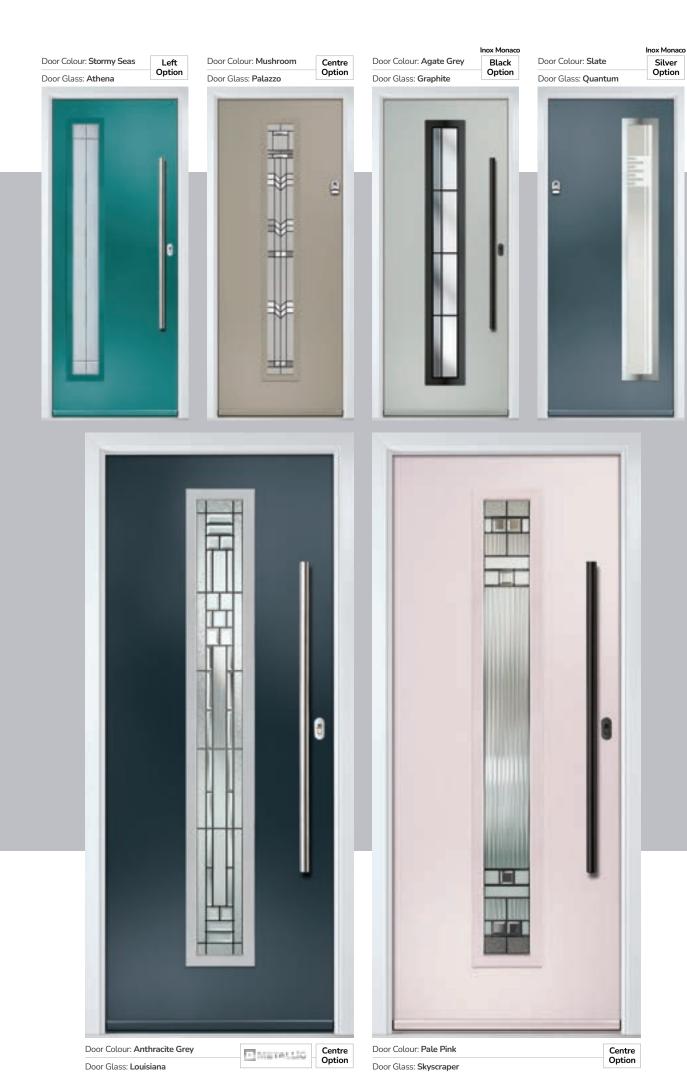

#### **Inox Monaco**

#### **Inox Barcelona**

The sweeping Barcelona design 'oozes' sophistication and is a popular option. Available with or without curve panel.

Door Colour: Stormy Seas Door Glass: Tokyo

Left Option

Door Colour: Very Berry Door Glass: Halo

Right Option

Door Colour: Anthracite Grey Door Glass: Louisiana

Door Colour: Black

FLiP Cassette Option