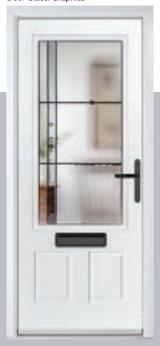

# **Lytham** including 4Grid and 9Grid options

With its large glazed area, the Lytham lets light flood through. Also available with GridLite and our unique integral blind option.

Doorstyle Options

Door Colour: **Shadow** 

Door Glass: Bloomsbury

Door Glass: Impression

Door Colour: Clay

Door Glass: Optimal

9Grid Option

Door Glass: Metropolis

Door Colour: Mulberry

Door Glass: Trio Diamond