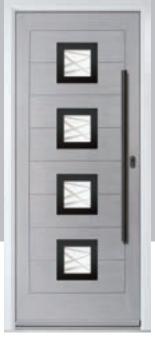

# Turnberry including 11Grid option

The large arched glazed area of the Turnberry can also be enhanced with the GridLite option.

Doorstyle Options

11Grid

Door Glass: Onyx

Door Colour: Chartwell Green

Door Colour: Silver Grey

Door Glass: Aztec

11Grid Option

Door Colour: Wedgewood

Door Glass: Optimal