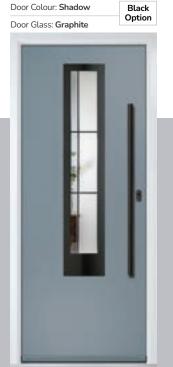

#### Graphite

Graphite is modernity at its best. Using the latest weld-free caming technology in stunning matt black, it is a modern take on decorative glass which will complement any contemporary door.