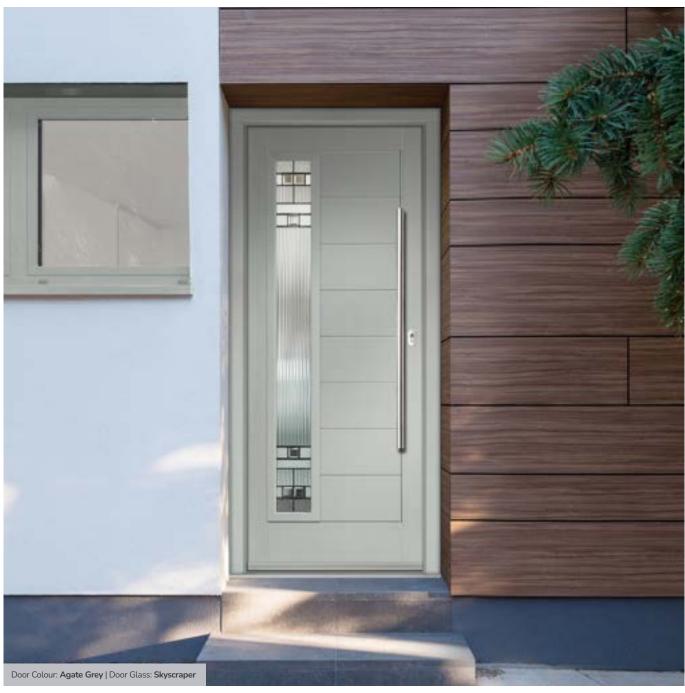

## **Eaton**

including Knightsbridge and Tatton options

Our newest door style is a perfect traditional design with brand-new grain detailing, available as Eaton, Knightsbridge and Tatton.

Doorstyle Options

KBridge Option

Door Glass: Skyscraper

Tatton Option

Door Colour: Blue

Door Glass: **Geometric** 

KBridge Option

Door Colour: **Dusky Pink** 

Door Glass: Palazzo