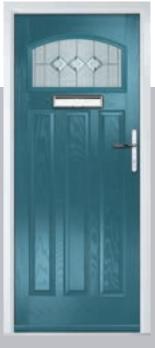

## Carnoustie

including Birkdale and Penina options

Our most popular composite door option which is now available in a choice of three glazing styles.

Doorstyle Options

Penina

Door Colour: Slate

Door Glass: Birchwood

Door Colour: Stormy Seas

Door Glass: Louisiana

Door Colour: Chartwell Green

Door Glass: Milan

Door Colour: Twilight

Door Glass: Lanesborough Blue

Door Colour: Anthracite Grey

Door Glass: Cubic