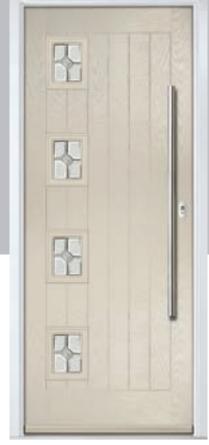

# Sunningdale

The Sunningdale is available with a wide range of glass designs.

Doorstyle Options

Sunningdale

Farmhouse Solid

Door Glass: Birchwood

Door Colour: Dusky Pink

Door Glass: Prestige