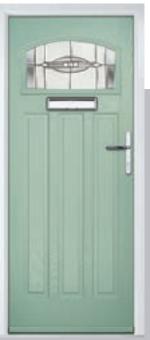

## St Andrews

Reminiscent of the door styles of the 1930's, the St Andrews door is available as a solid door option as well as a glazed.

Door Colour: Chartwell Green

Door Glass: Impression

Door Colour: Wedgewood

Door Glass: **Kew** 

Door Glass: Essence

Door Glass: Tranquility Zinc

ORiGINAL°

Trending Colours

Door Glass: Tiffany

Door Colour: Clay

Door Glass: Hathaway

Door Colour: Putty

Door Glass: Louisiana