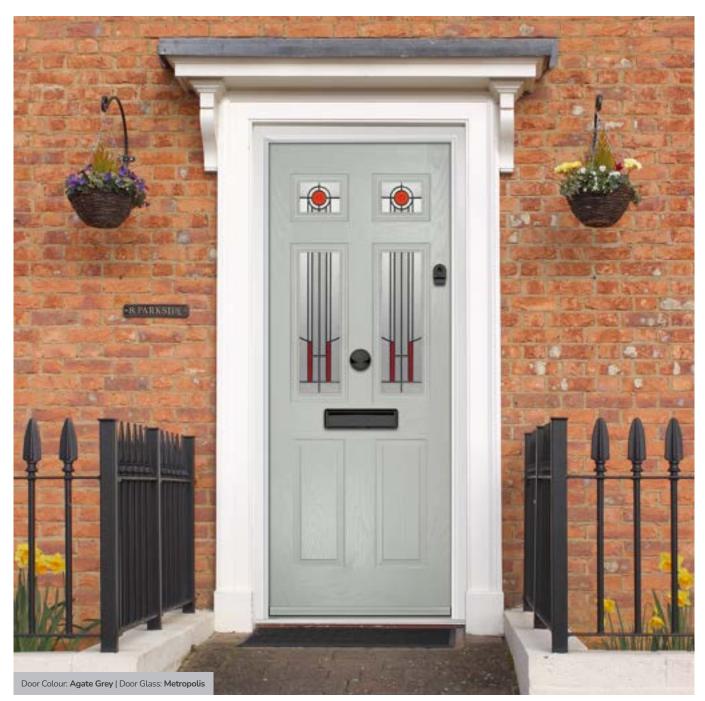

Tatton

Door Colour: **Agate Grey**Door Glass: **Satin** 

Tatton 9Grid Door Colour: Mulberry
Door Glass: Casino

Door Colour: Black Ash Brown
Door Glass: Metropolis

Door Colour: **Sage**Door Glass: **Louisiana** 