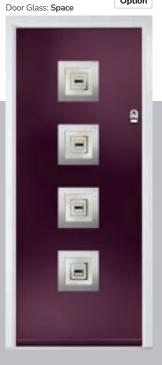

#### Space

Minimalist and stylish, Space is a modern geometric design of an etched glass design, offset with 3-dimensional black glass elements, encapsulated inside a triple glazed unit.