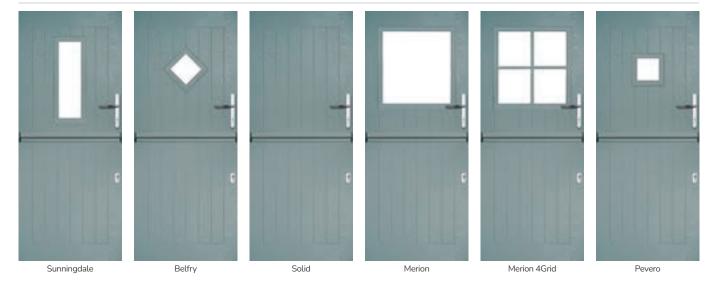

# **Belfry** including Pevero option

The Belfry has a unique 'offset etched' detailing and comes in multiple glazing styles.

Doorstyle Options

Belfry 3

Pevero

# Sunningdale

The Sunningdale is available with a wide range of glass designs.

Doorstyle Options

Sunningdale

Farmhouse Solid

Door Glass: Birchwood

Door Colour: Dusky Pink

Door Glass: Prestige

### Merion

including 4Grid option

The Merion is available with a complementary glass range designed specifically for this door style.

Merion 4Grid

40

Door Colour: Very Berry

4Grid Option Door Colour: Chartwell Green