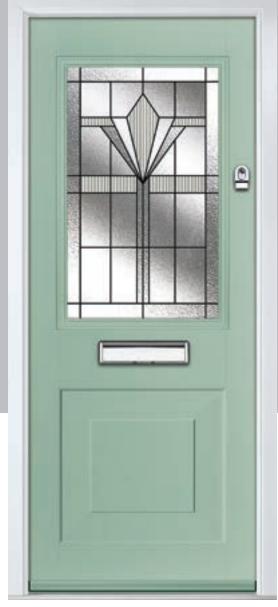

Door Colour: Stormy Seas

Door Glass: Louisiana

Door Colour: Chartwell Green

Door Glass: Milan

Door Colour: Twilight

Door Glass: Lanesborough Blue

Door Colour: Anthracite Grey

Door Glass: Cubic