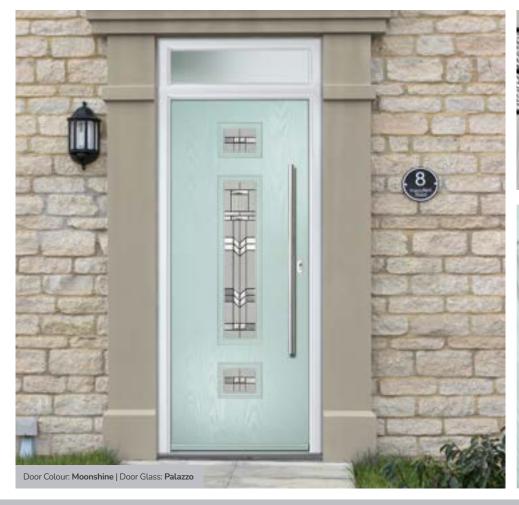

KBridge Option

Door Glass: Skyscraper

Tatton Option

Door Colour: Blue

Door Glass: **Geometric** 

KBridge Option

Door Colour: **Dusky Pink** 

Door Glass: Palazzo