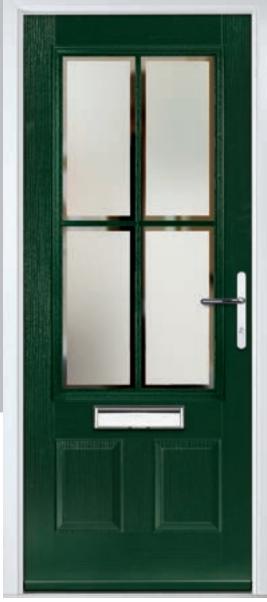

### Merion

including 4Grid option

The Merion is available with a complementary glass range designed specifically for this door style.

Merion 4Grid

40

Door Colour: Very Berry

4Grid Option Door Colour: Chartwell Green