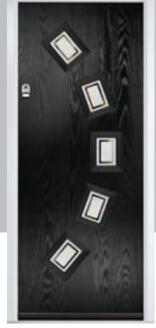

# Monza II Square

This modern design is brought to life with clean lines and crisp edges, available with three or four glazing apertures.

Doorstyle Options

Square 4

Square 3