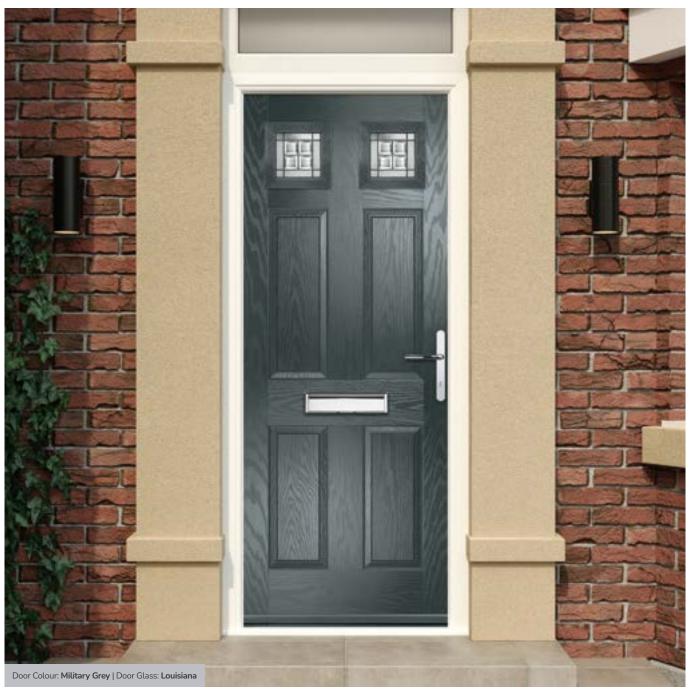

# Riviera

including Portrush and Sunburst options

A traditional favourite with just a hint of modern, the Riviera is also available in Portrush and Sunburst options shown below.

Doorstyle Options

Portrush

Sunburst

Door Colour: Nimbus

Door Glass: Prestige

Door Glass: Stardrop

Door Colour: Mulberry

ORiGINAL®

Trending Colours

Door Colour: Victory Blue

Door Glass: Birchwood

Door Colour: Chartwell Green

Door Glass: Trio Diamond

Door Colour: Military Grey

Door Glass: Numbers\*

Portrush Option