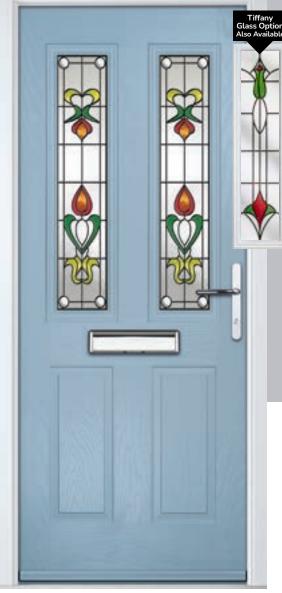

## St Andrews

Reminiscent of the door styles of the 1930's, the St Andrews door is available as a solid door option as well as a glazed.

Door Colour: Chartwell Green

Door Glass: Impression

Door Colour: Wedgewood

Door Glass: **Kew** 

Door Glass: Essence

Door Glass: Tranquility Zinc

ORiGINAL°

Trending Colours

Door Glass: Tiffany

Door Colour: Clay

Door Glass: Hathaway

Door Colour: Putty

Door Glass: Louisiana