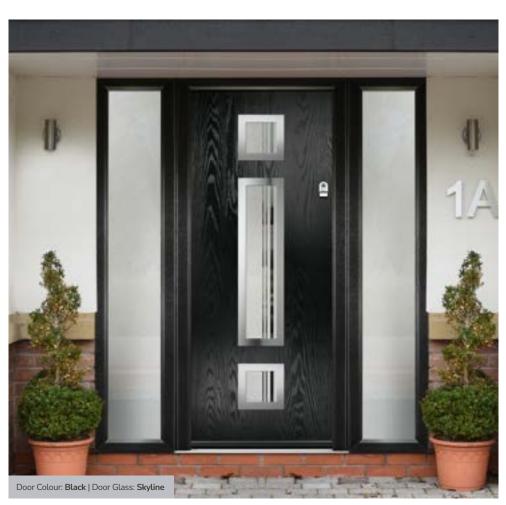

## Composite Sidepanel Options

For homes with larger openings, we offer a range of panelled and flush sidelight options to complement your door. This option is available with full, matching decorative glass. Size restrictions apply.