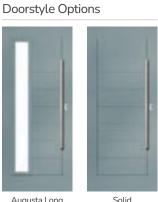

# **Augusta Long**

# Monza II Augusta Long

A stunning modern design features linear etched detailing, a panelled moulding design and stunning full-length piece of glass for extra wow.

Augusta Long

Solid