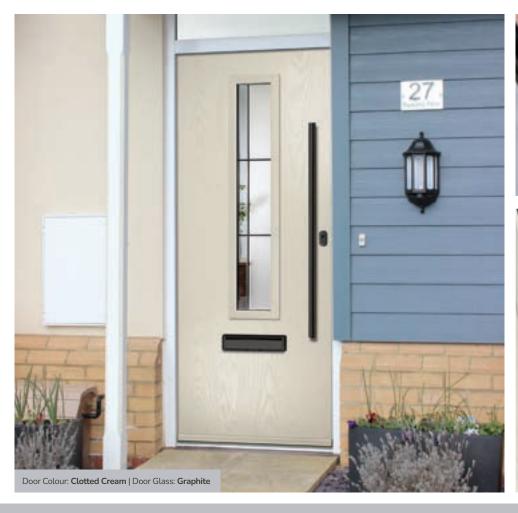

Door Glass: Artemis

Door Colour: Black
Door Glass: Lotus

Door Colour: Clotted Cream

Door Glass: Metropolis

Door Colour: Pale Pink

Door Glass: Louisiana Rose Gold

Door Colour: Anthracite Grey

Door Glass: Palazzo