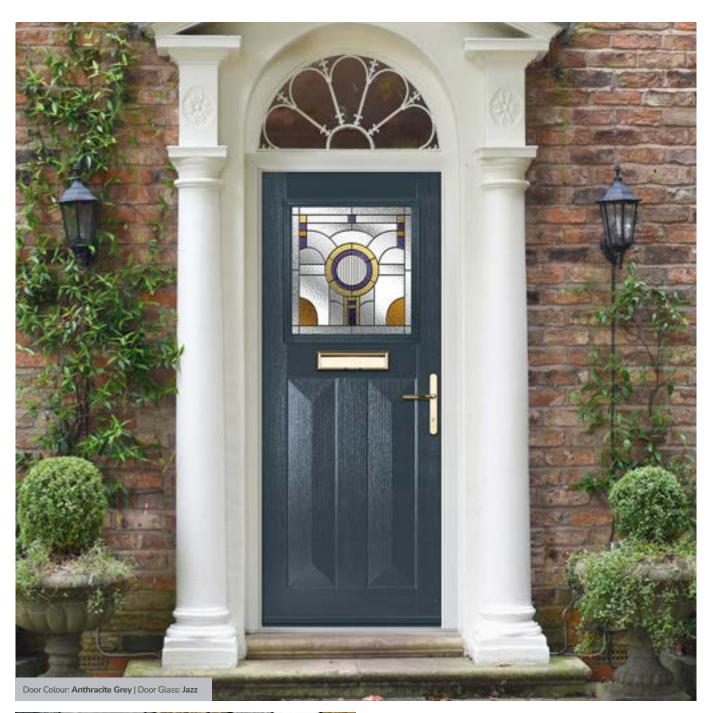

# NOiR

Introducing NOiR, a brand-new aesthetic concept designed to elevate our latest door range, Eaton. Inspired by the dark glamour and effortless style of the roaring 20's, the NOiR theme combines stunning new pieces of glass with specially selected shades, Black, Black Ash Brown and Anthracite Grey, to bring the designs within the Eaton collection to life.