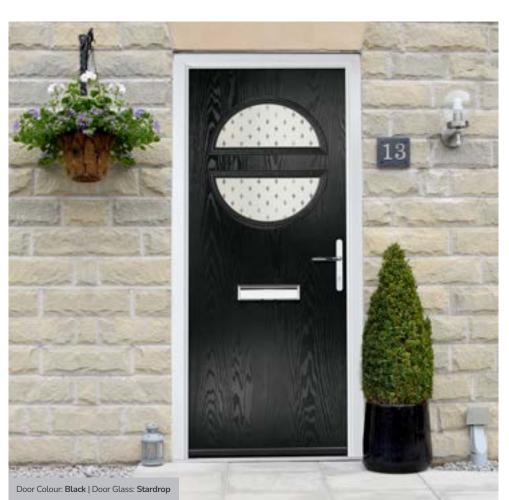

ptions







Door Colour: Agate Grey

Door Glass: Palazzo



Door Glass: Louisiana



Door Glass: Impression

Door Colour: Mulberry

Door Glass: Victorian Border











Trending Colours













Door Glass: Artemis



Door Colour: Black
Door Glass: Lotus



Door Colour: Clotted Cream

Door Glass: Metropolis

Door Colour: Pale Pink

Door Glass: Louisiana Rose Gold

Door Colour: Anthracite Grey

Door Glass: Palazzo



Door Glass: Birchwood

Door Colour: White

Door Glass: **Graphite** 













Door Glass: Optimal





Door Colour: Agate Grey

Door Glass: **Tectronic** 

Door Colour: Agate Grey



Door Colour: Sage Door Glass: Victorian Border



TRADITIONAL Door Colour: Nimbus



Door Colour: Sandstone Door Glass: Impression





#### I GRAINED CONTEMPORARY DOORS

# Chantilly









# Seminole

The Seminole is a very popular contemporary door design with an abundance of glazing options and positions.







Doorstyle Options



Seminole 4

Seminole 3













Door Colour: Anthracite Grey

Door Glass: Louisiana

TRADITIONAL

### Vilamoura

The inline slim glazing details on the Vilamoura door is inspired by the European door look.









Door Colour: Anthracite Grey

Door Glass: Louisiana



Door Colour: **Agate Grey**Door Glass: **Graphite** 



Door Colour: Emerald

Door Glass: Cubic



Door Colour: French Blue

Door Glass: Birchwood

Farmhouse Option TRADITIONAL

CONTEMPORARY





Door Colour: Mulberry Door Glass: Victorian Border



#### I GRAINED CONTEMPORARY DOORS

#### **Oakmont**

including Copenhagen option

A stunning design using colour matched