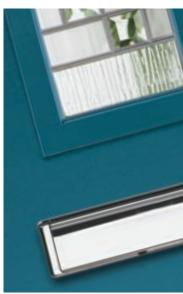

# Augusta

With its simple, slim glazed panel and parallel pull handle, the Augusta has a clean modern style.

Door Colour: **Bolero**Door Glass: **Luxor** 

Door Glass: Impression

Door Colour: Victory Blue
Door Glass: Lotus