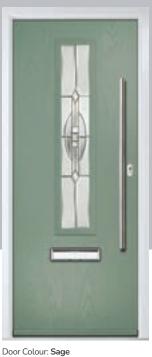

Door Glass: Birchwood

Door Colour: White

Door Glass: **Graphite** 

Door Glass: Optimal

Door Colour: Agate Grey

Door Glass: **Tectronic** 

Door Colour: Agate Grey

Door Colour: Sage Door Glass: Victorian Border